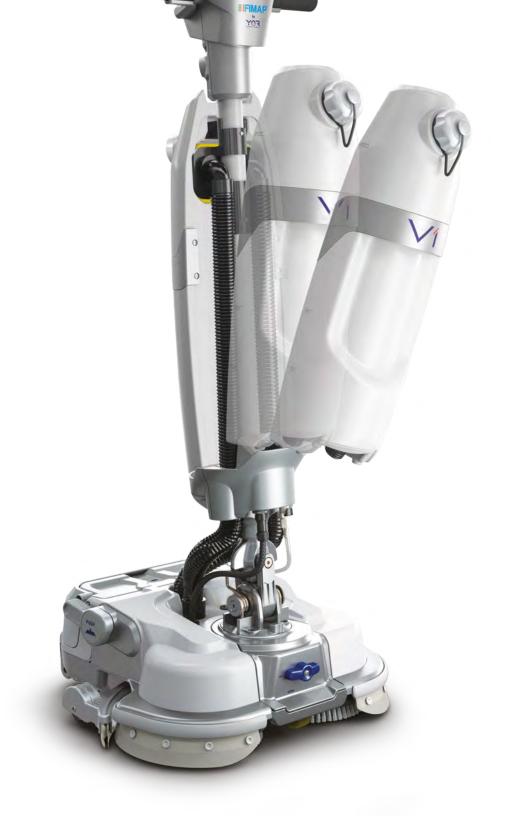

# FIMAP

V1 Professional Autoscrubber. The global solution to clean small and medium floors that fits any environment, space or cramped conditions

The machine opens up a new segment in the cleaning market.

Now you can have the power and performance of a conventional scrubber dryer in a small, nimble and manoeuvrable machine.

The era of PROFESSIONAL VERTICAL AUTOSCRUBBERS has begun.

V1 revolutionises the cleaning of small and medium surfaces, bringing the quality of professional cleaning where a conventional scrubber dryer cannot reach.

With V1 you get the high standard of hygiene that only a scrubber dryer can give you, even when space

is narrowed by an irregular layout or the presence of obstacles.

With its exceptional flexibility there is nowhere it cannot go: effortlessly you reach the most hidden corners and complete your cleaning task quickly and successfully.

#### **WEIGHTLESS Technology**

V1 is a professional machine that proves all its power and robustness in performance but does not strain the operator during use, thanks to the innovative WEIGHTLESS technology.

The core of the technology is the joint, which manages the machine's balance and supports its weight, so that no strain is felt during manoeuvring, even with a full water tank.

V1 can bend in any direction and achieve very tight turning radii, making it easy to reach the most challenging spots.