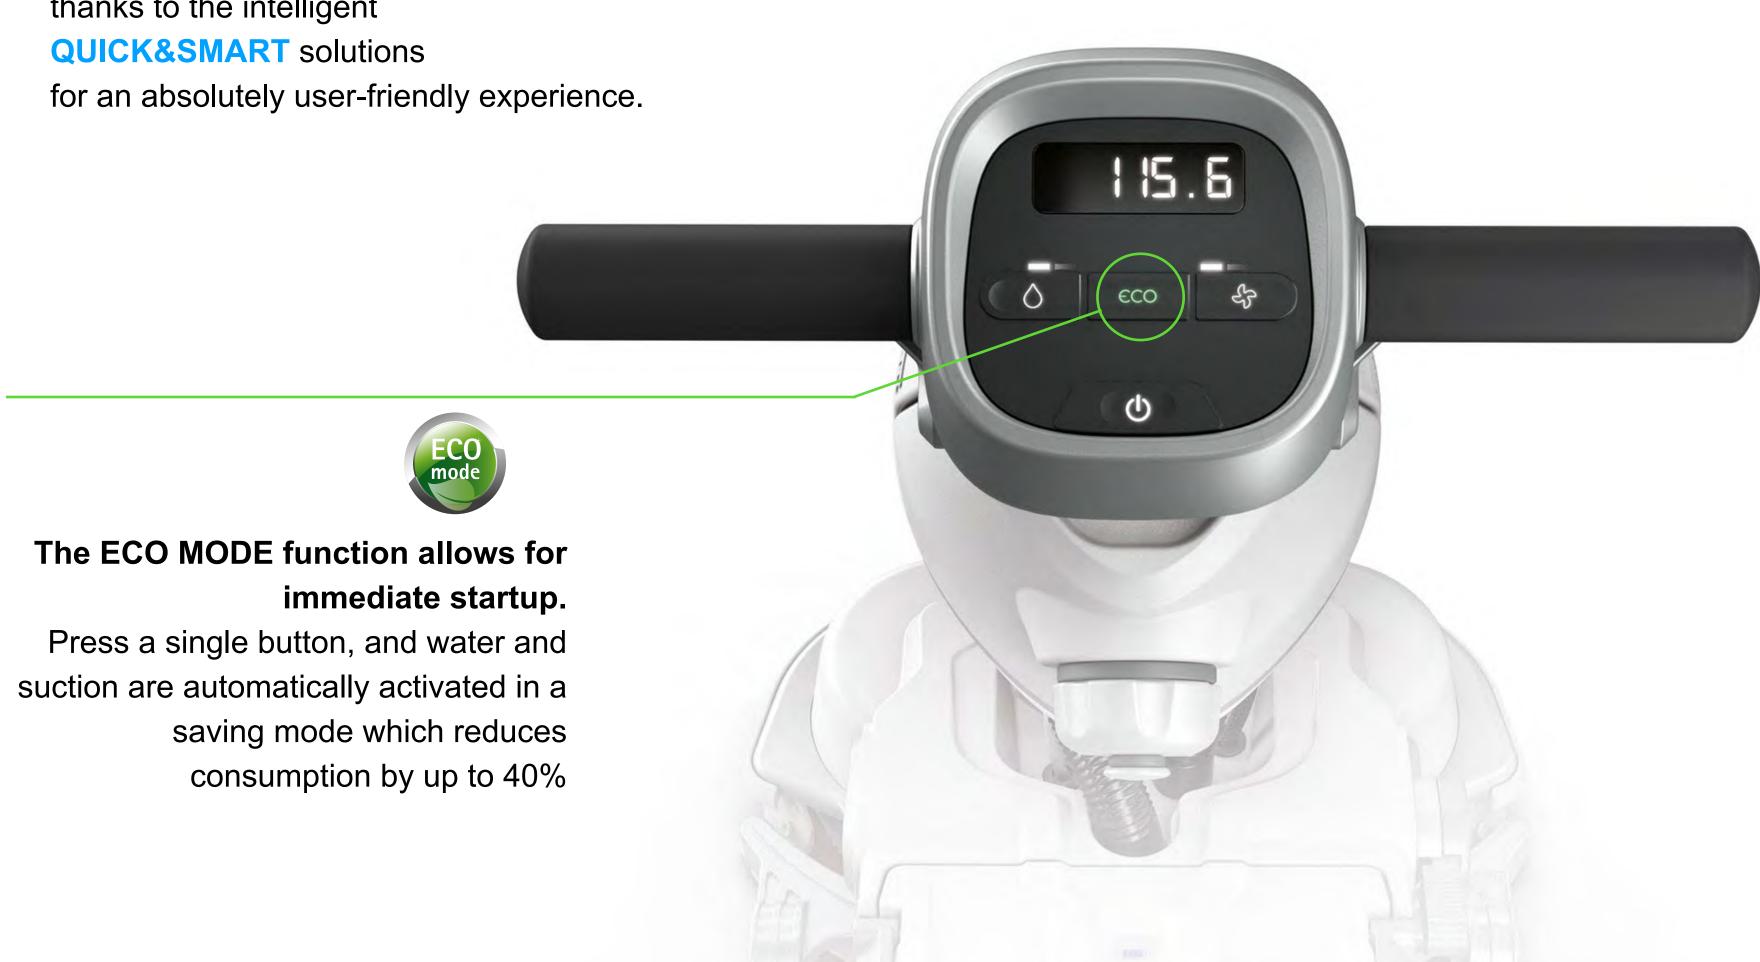

#### 4.ECO MODE

A water and energy saving mode suitable for cleaning lightly soiled floors

#### It's immediately ready with the QUICK&SMART solutions

V1 can be prepared in just a few steps, thanks to the intelligent