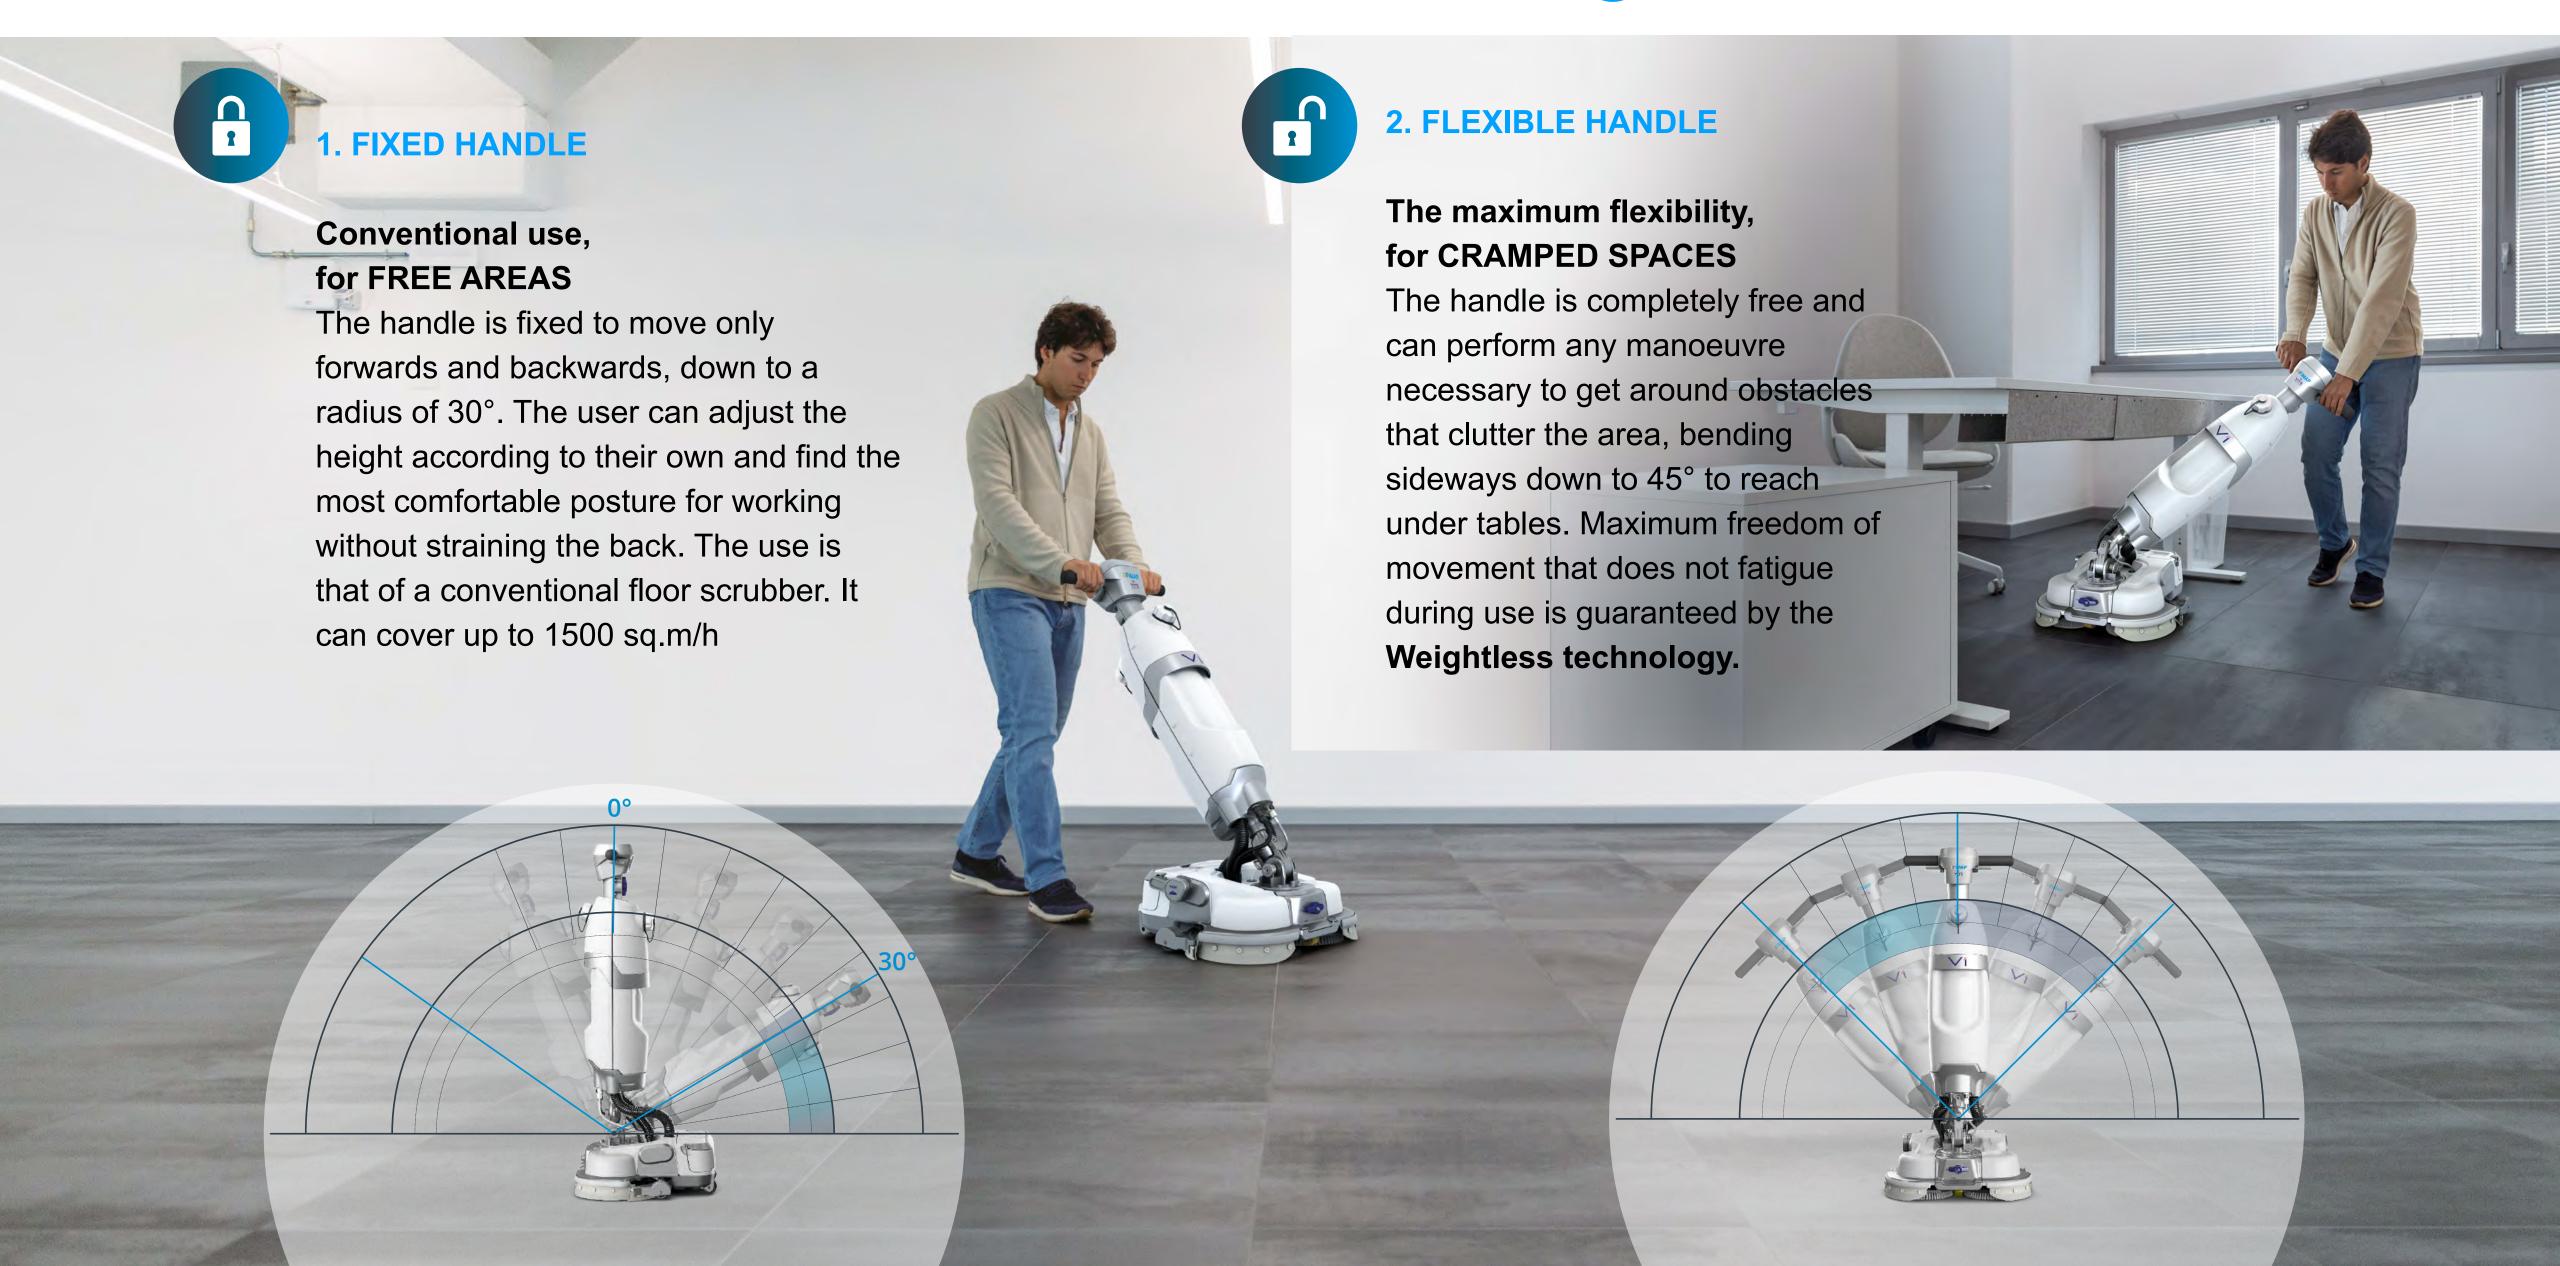

#### **1** Eliminates effort

Ergonomics and manoeuvrability
have been taken to the extreme
to enable V1 to fulfil its purpose:
to make it easy to clean the most difficult
spots without any effort for the operator.

### 3 2 Modes of working

## You can switch from one working mode to another effortlessly, just like in a PRO!

#### **QUICK-SQUEEGEE** FOOT SWITCH FOR THE SQUEEGEE ACTIVATION

The QUICK-SQUEEGEE device enables the squeegee to be activated via a foot pedal. This allows you to switch from one cleaning mode to another, such as from pre-clean to scrubbing and drying, without bending down or using your hands. It is more hygienic, as it avoids hand contact with the dirty solution on the floor, and more comfortable, because it does not strain your back.