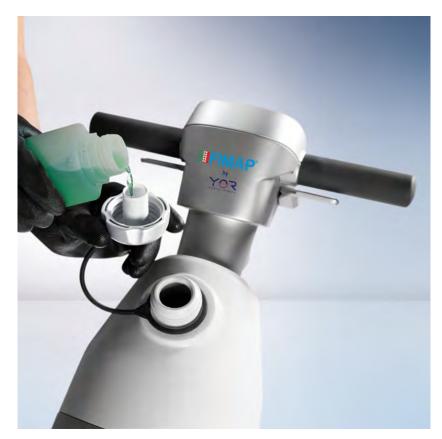

#### **SOLUTION TANK**

With just 1 full tank of water, you can clean for 30 minutes and a floor of 700 sq.m

### CONVENTIONAL FILLING

The solution tank can be filled by placing it directly under a faucet