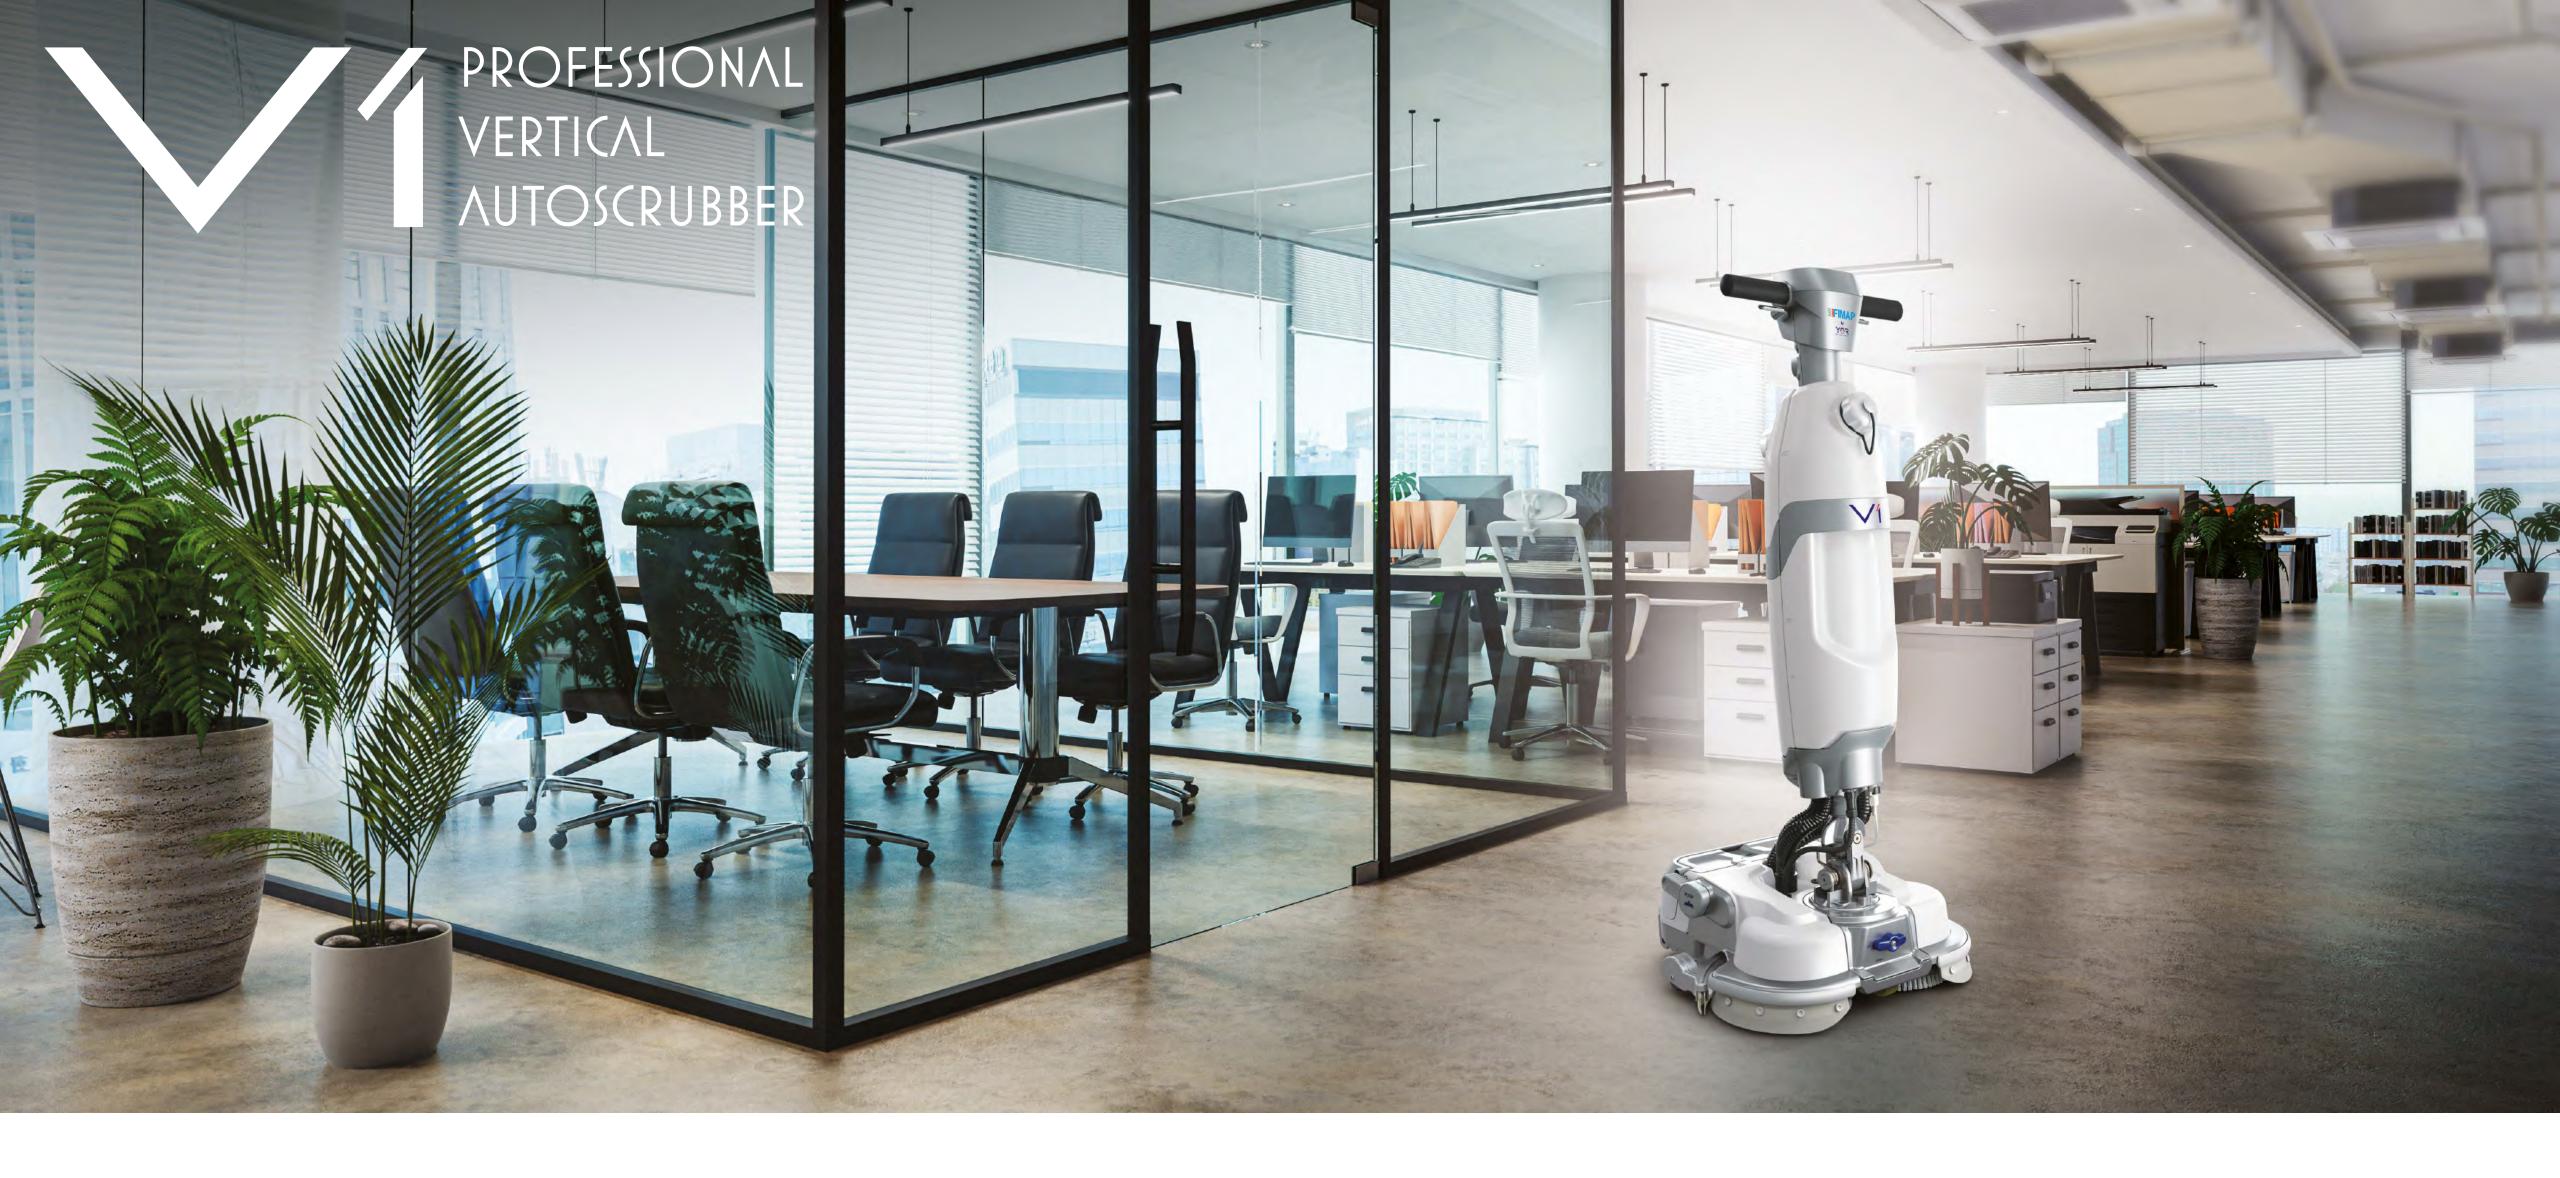

# FIMAP

V1 Professional Autoscrubber. The global solution to clean small and medium floors that fits any environment, space or cramped conditions

The machine opens up a new segment in the cleaning market.

Now you can have the power and performance of a conventional scrubber dryer in a small, nimble and manoeuvrable machine.

The era of PROFESSIONAL VERTICAL AUTOSCRUBBERS has begun.

V1 revolutionises the cleaning of small and medium surfaces, bringing the quality of professional cleaning where a conventional scrubber dryer cannot reach.

With V1 you get the high standard of hygiene that only a scrubber dryer can give you, even when space

is narrowed by an irregular layout or the presence of obstacles.

With its exceptional flexibility there is nowhere it cannot go: effortlessly you reach the most hidden corners and complete your cleaning task quickly and successfully.