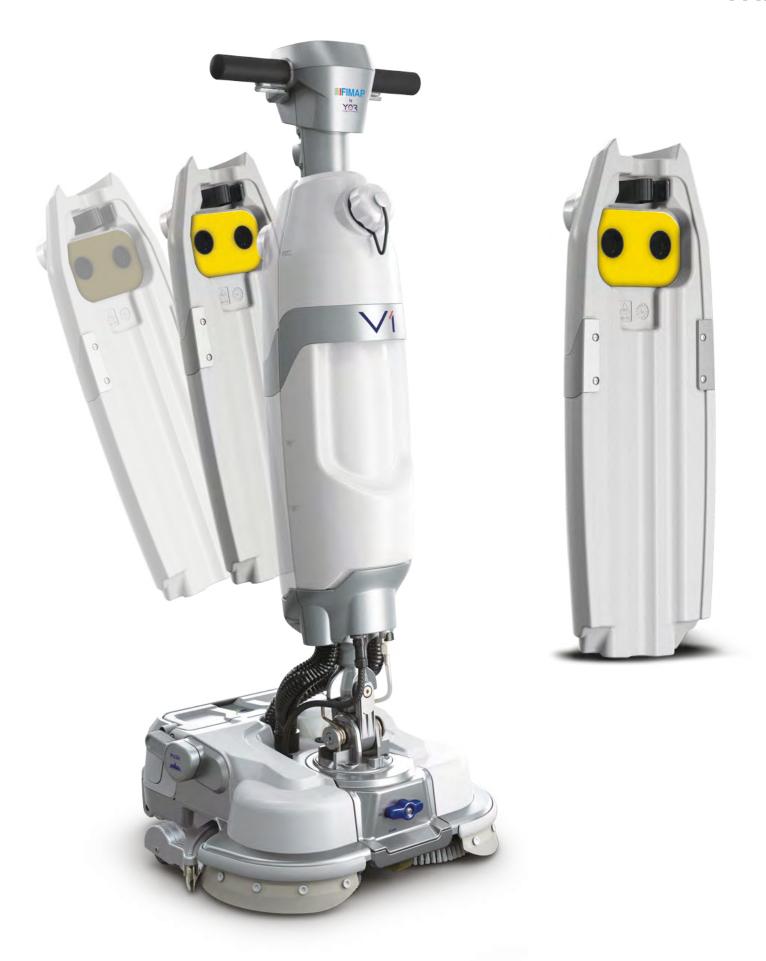

#### **LITHIUM BATTERIES**

V1 is powered by a lithium battery that delivers up to 2 hours of runtime\*.

The battery is easy to replace; you can get more than one to alternate charges and always have V1 ready for use.

#### Lithium battery (24 V)

It's lightweight, compact and manages energy efficiently, ensuring seamless cleaning sessions

#### **BATTERY CHARGER**

The external charger is extremely convenient, as it can be placed wherever it's most suitable for you, without worrying about the machine's bulk.

Additionally, by purchasing two batteries you can charge one while using the other, ensuring that V1 is always ready for use