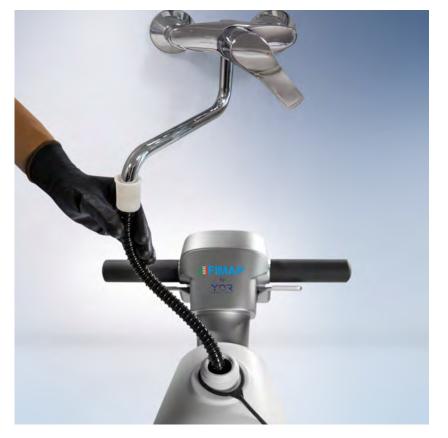

## **QUICK-TAP** DRIP-GUARD HOSE

For greater convenience, you can use the drip-guard hose to fill the tank. Being connected to the faucet, it prevents water from spilling.

QUICK-DOSE
MEASURING CAP

The built-in dispenser allows you to measure the correct amount of detergent