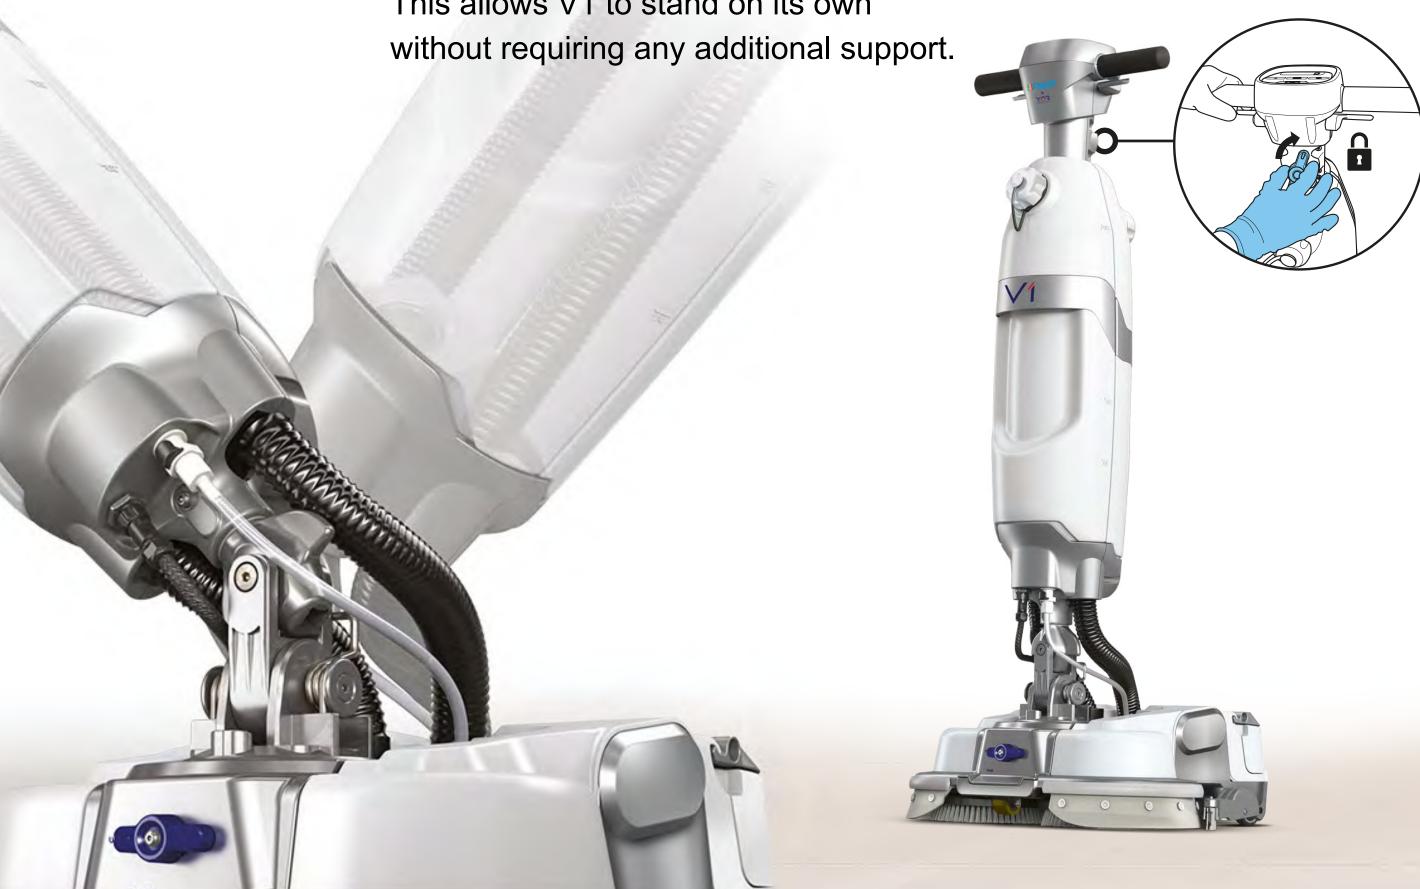

#### **WEIGHTLESS Technology**

V1 is a professional machine that proves all its power and robustness in performance but does not strain the operator during use, thanks to the innovative WEIGHTLESS technology.

The core of the technology is the joint, which manages the machine's balance and supports its weight, so that no strain is felt during manoeuvring, even with a full water tank.

V1 can bend in any direction and achieve very tight turning radii, making it easy to reach the most challenging spots.

If needed, the handle can be locked in the upright position using a lever on the grip. This allows V1 to stand on its own