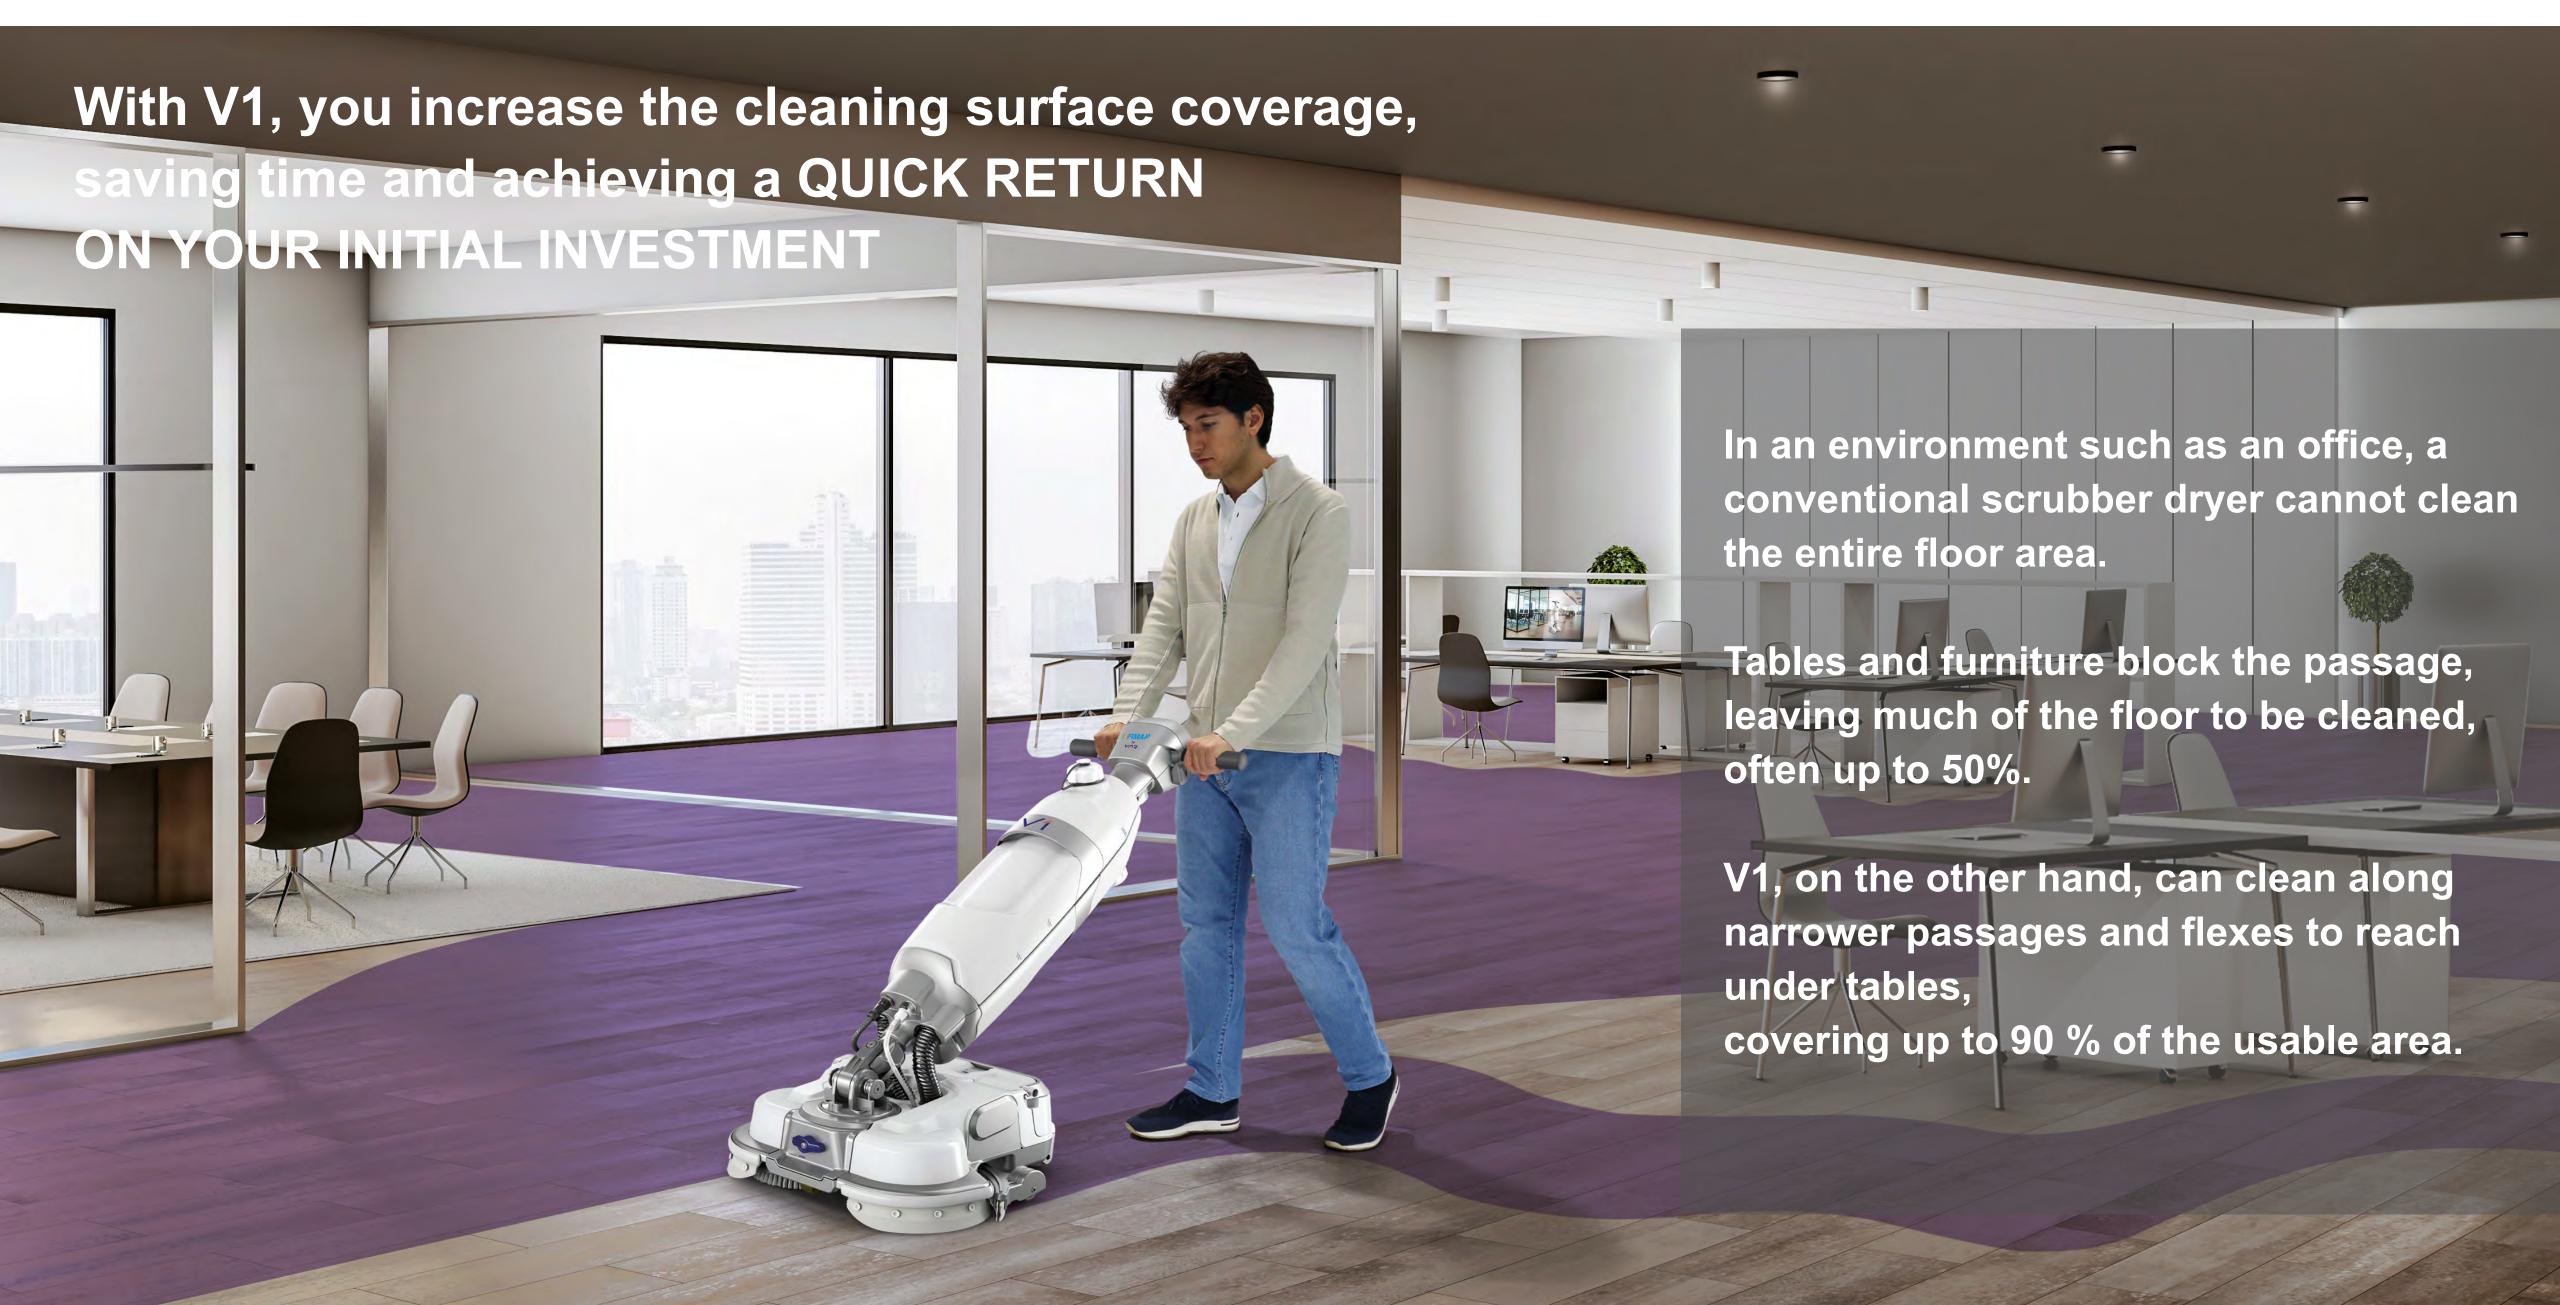

#### PRO PERFORMANCE IN A MINI SIZE

V1 can clean the same square meters as a conventional floor scrubber, delivering the same performance. However, thanks to its ultra-compact size, it can reach areas where others cannot, cleaning up to 60% more surface area.