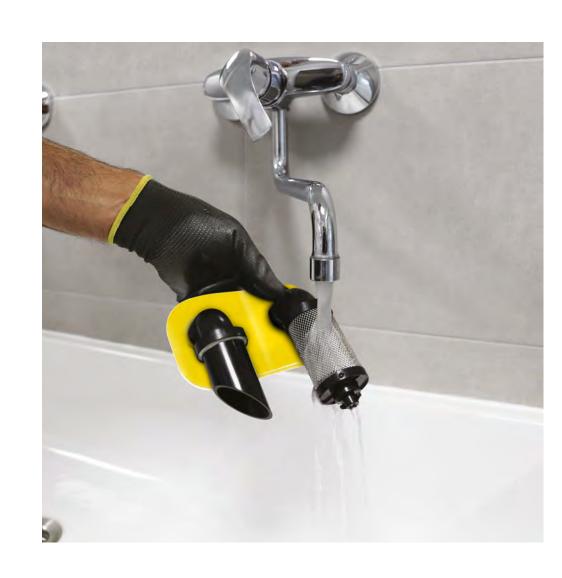

## **QUICK-TAP** DRIP-GUARD HOSE

For greater convenience, you can use the drip-guard hose to fill the tank. Being connected to the faucet, it prevents water from spilling.

QUICK-DOSE
MEASURING CAP

The built-in dispenser allows you to measure the correct amount of detergent