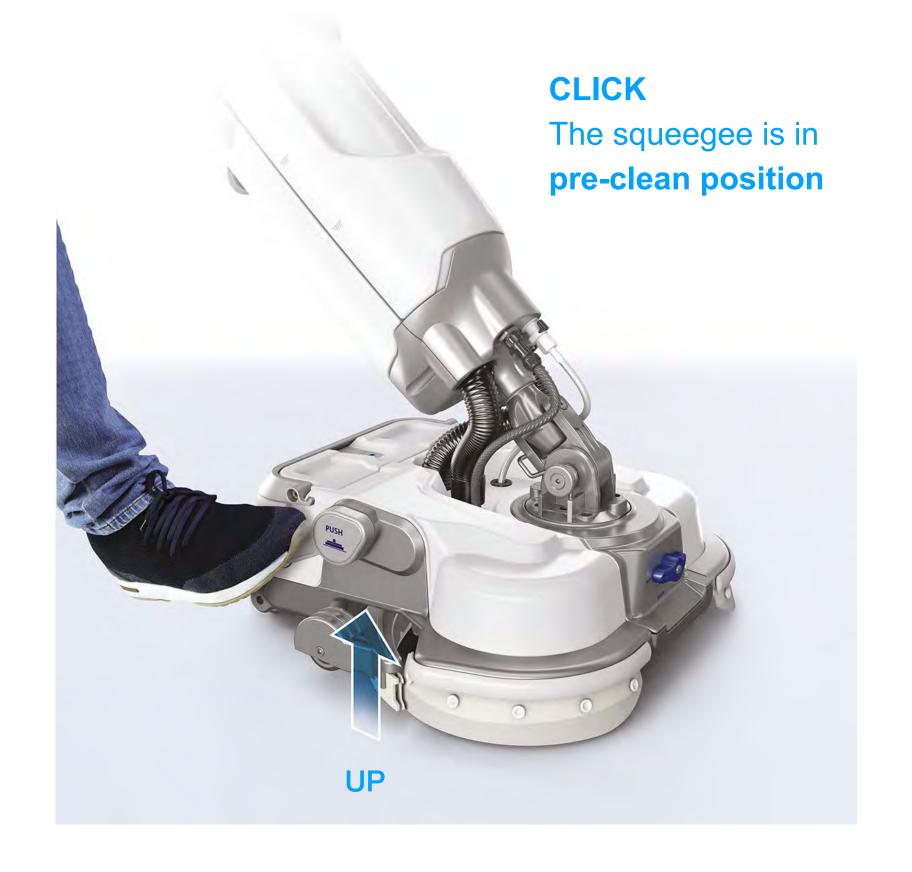

#### 1. PRE-CLEAN

To wet a particularly dirty area, performing a pre-cleaning action that softens the most stubborn dirt and enables a deeper cleaning

#### **QUICK-SQUEEGEE** FOOT SWITCH FOR THE SQUEEGEE ACTIVATION

The QUICK-SQUEEGEE device enables the squeegee to be activated via a foot pedal. This allows you to switch from one cleaning mode to another, such as from pre-clean to scrubbing and drying, without bending down or using your hands. It is more hygienic, as it avoids hand contact with the dirty solution on the floor, and more comfortable, because it does not strain your back.