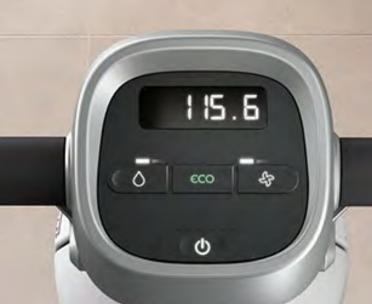

#### Digital hour meter

It keeps you updated on usage times and helps you calculate the time needed for cleaning

#### Cleaning power adjustment

Water distribution and vacuum power can be adjusted separately and at any time during cleaning, according to actual needs

#### Service

A message on the display advises you when it is time for servicing

#### Lithium battery (24 V)

It's lightweight, compact and manages energy efficiently, ensuring seamless cleaning sessions