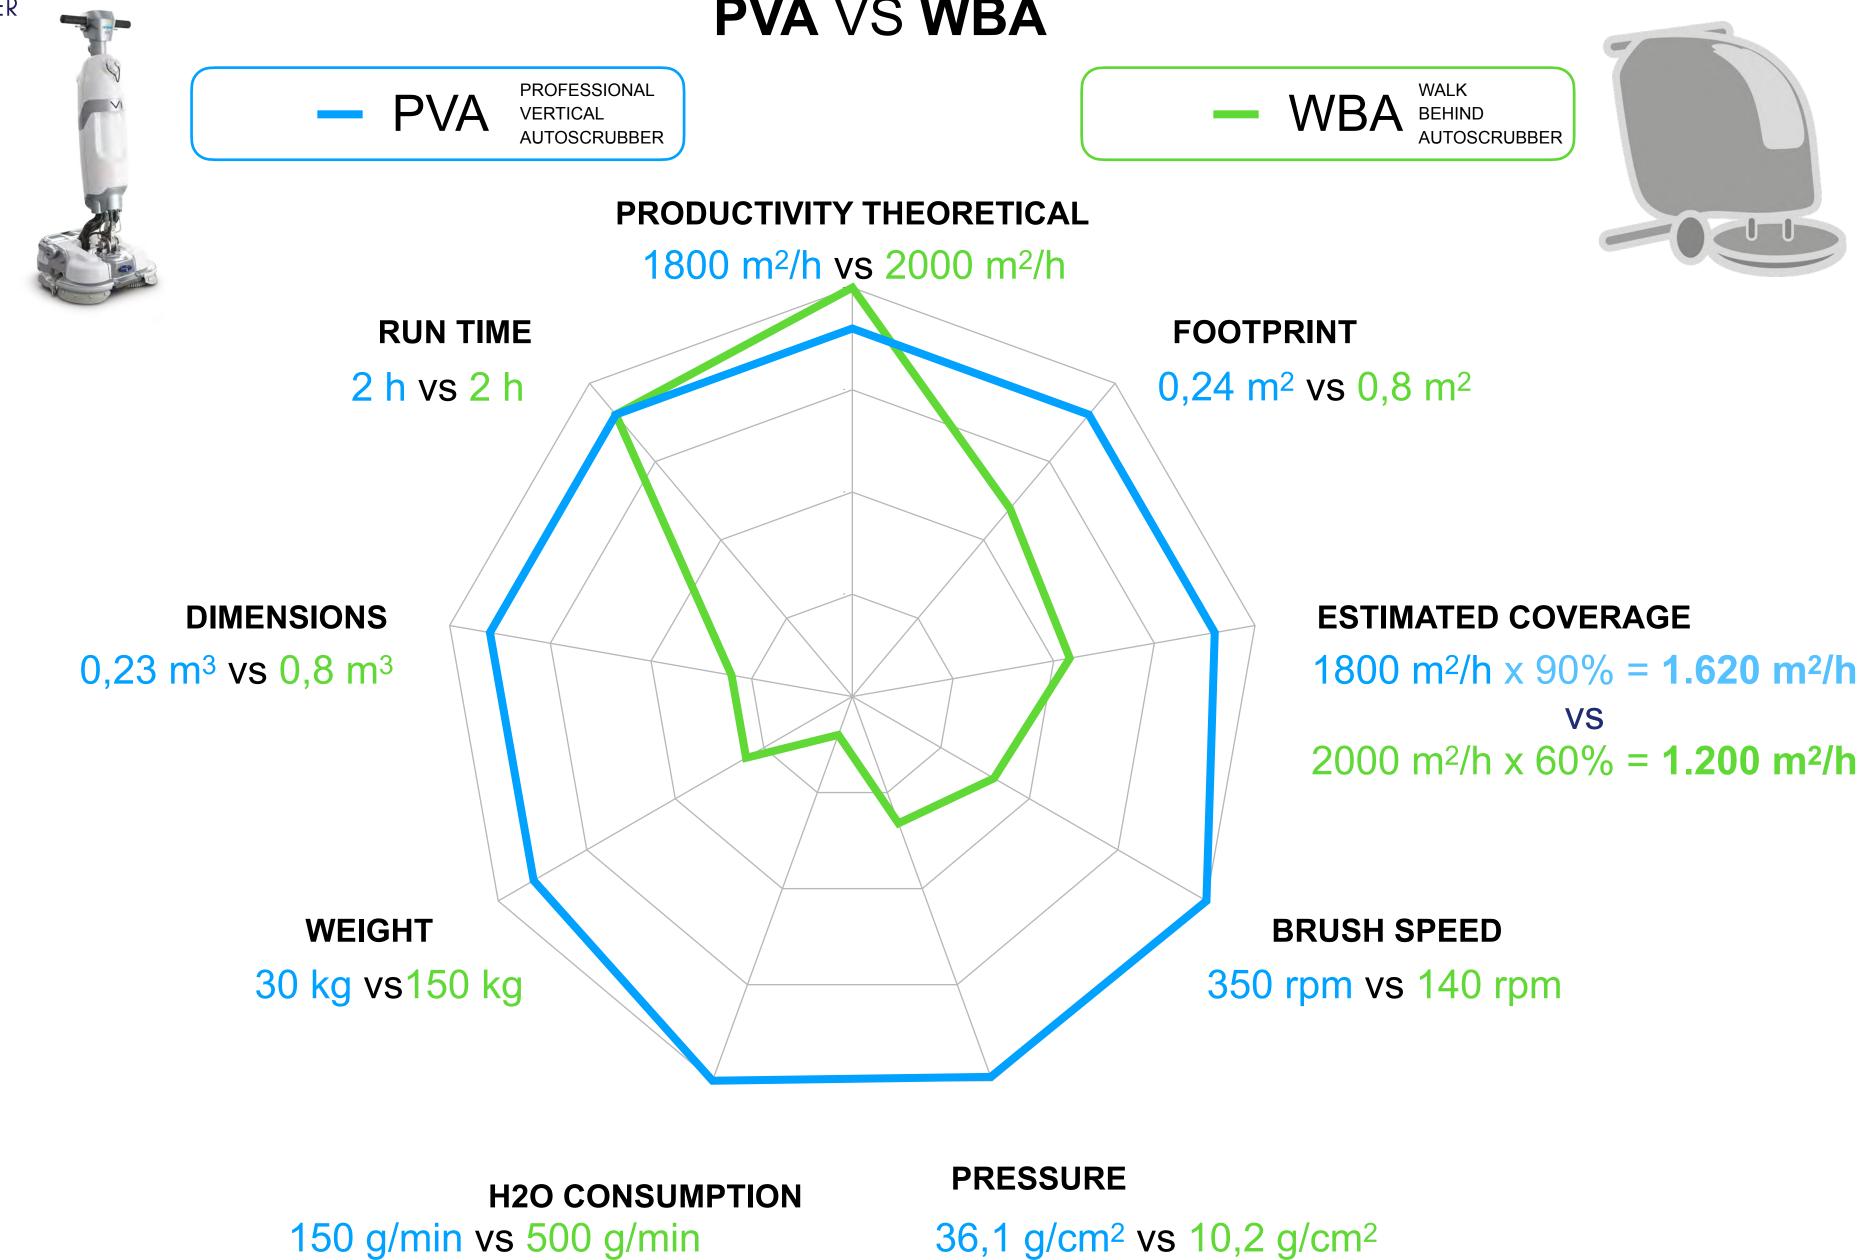

#### PRO PERFORMANCE IN A MINI SIZE

V1 can clean the same square meters as a conventional floor scrubber, delivering the same performance. However, thanks to its ultra-compact size, it can reach areas where others cannot, cleaning up to 60% more surface area.

#### **PVA** VS WBA

and battery chargers

**Batteries** 