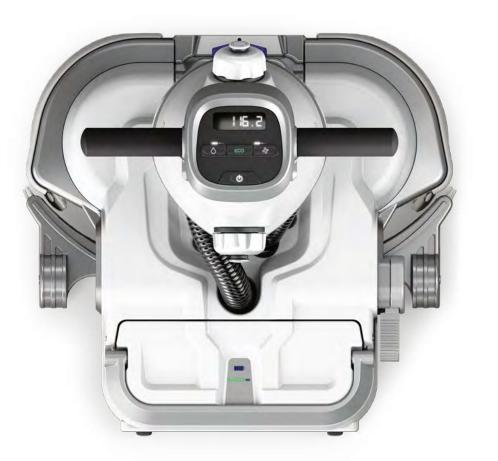

#### Digital hour meter

It keeps you updated on usage times and helps you calculate the time needed for cleaning

#### Cleaning power adjustment

Water distribution and vacuum power can be adjusted separately and at any time during cleaning, according to actual needs

#### Service

A message on the display advises you when it is time for servicing