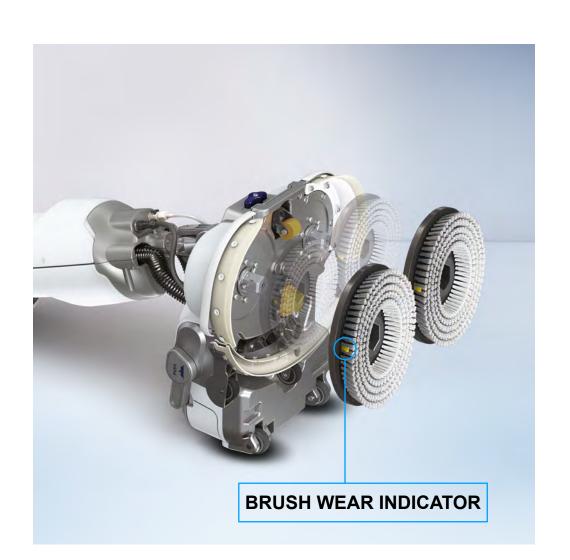

#### **QUICK-BRUSHES**

Maintaining the brushes in good condition is essential for consistent cleaning performance.

The Brush Wear Indicator system allows you to visually check the brush wear, so you know when it's time to replace them. Again, no tools are required for the replacement