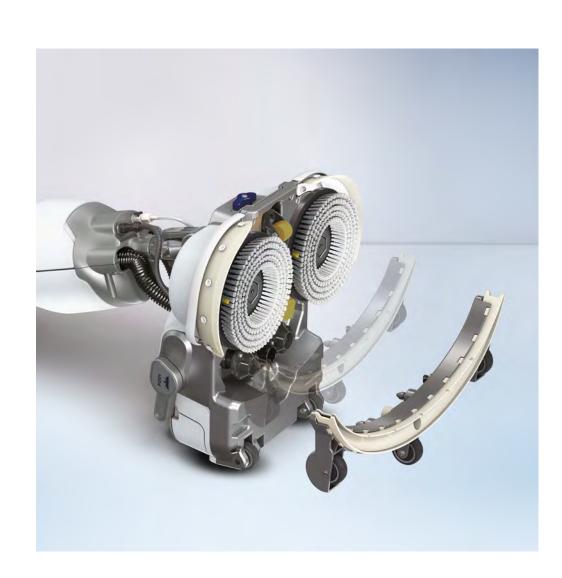

Every part that needs cleaning can be removed and reattached without tools. In just a few minutes, your V1 will be ready and in shape for the next use.

FLOAT AND FILTER

The filter is easy to detach and clean. Regular cleaning helps keep consistent performance

#### **QUICK-BRUSHES**

Maintaining the brushes in good condition is essential for consistent cleaning performance.

The Brush Wear Indicator system allows you to visually check the brush wear, so you know when it's time to replace them. Again, no tools are required for the replacement

#### **SQUEEGEE CLEANING**

The squeegee is quick and convenient to clean as it can be removed without tools. The blades can be removed just as easily, so that they can be turned and used on all 4 sides