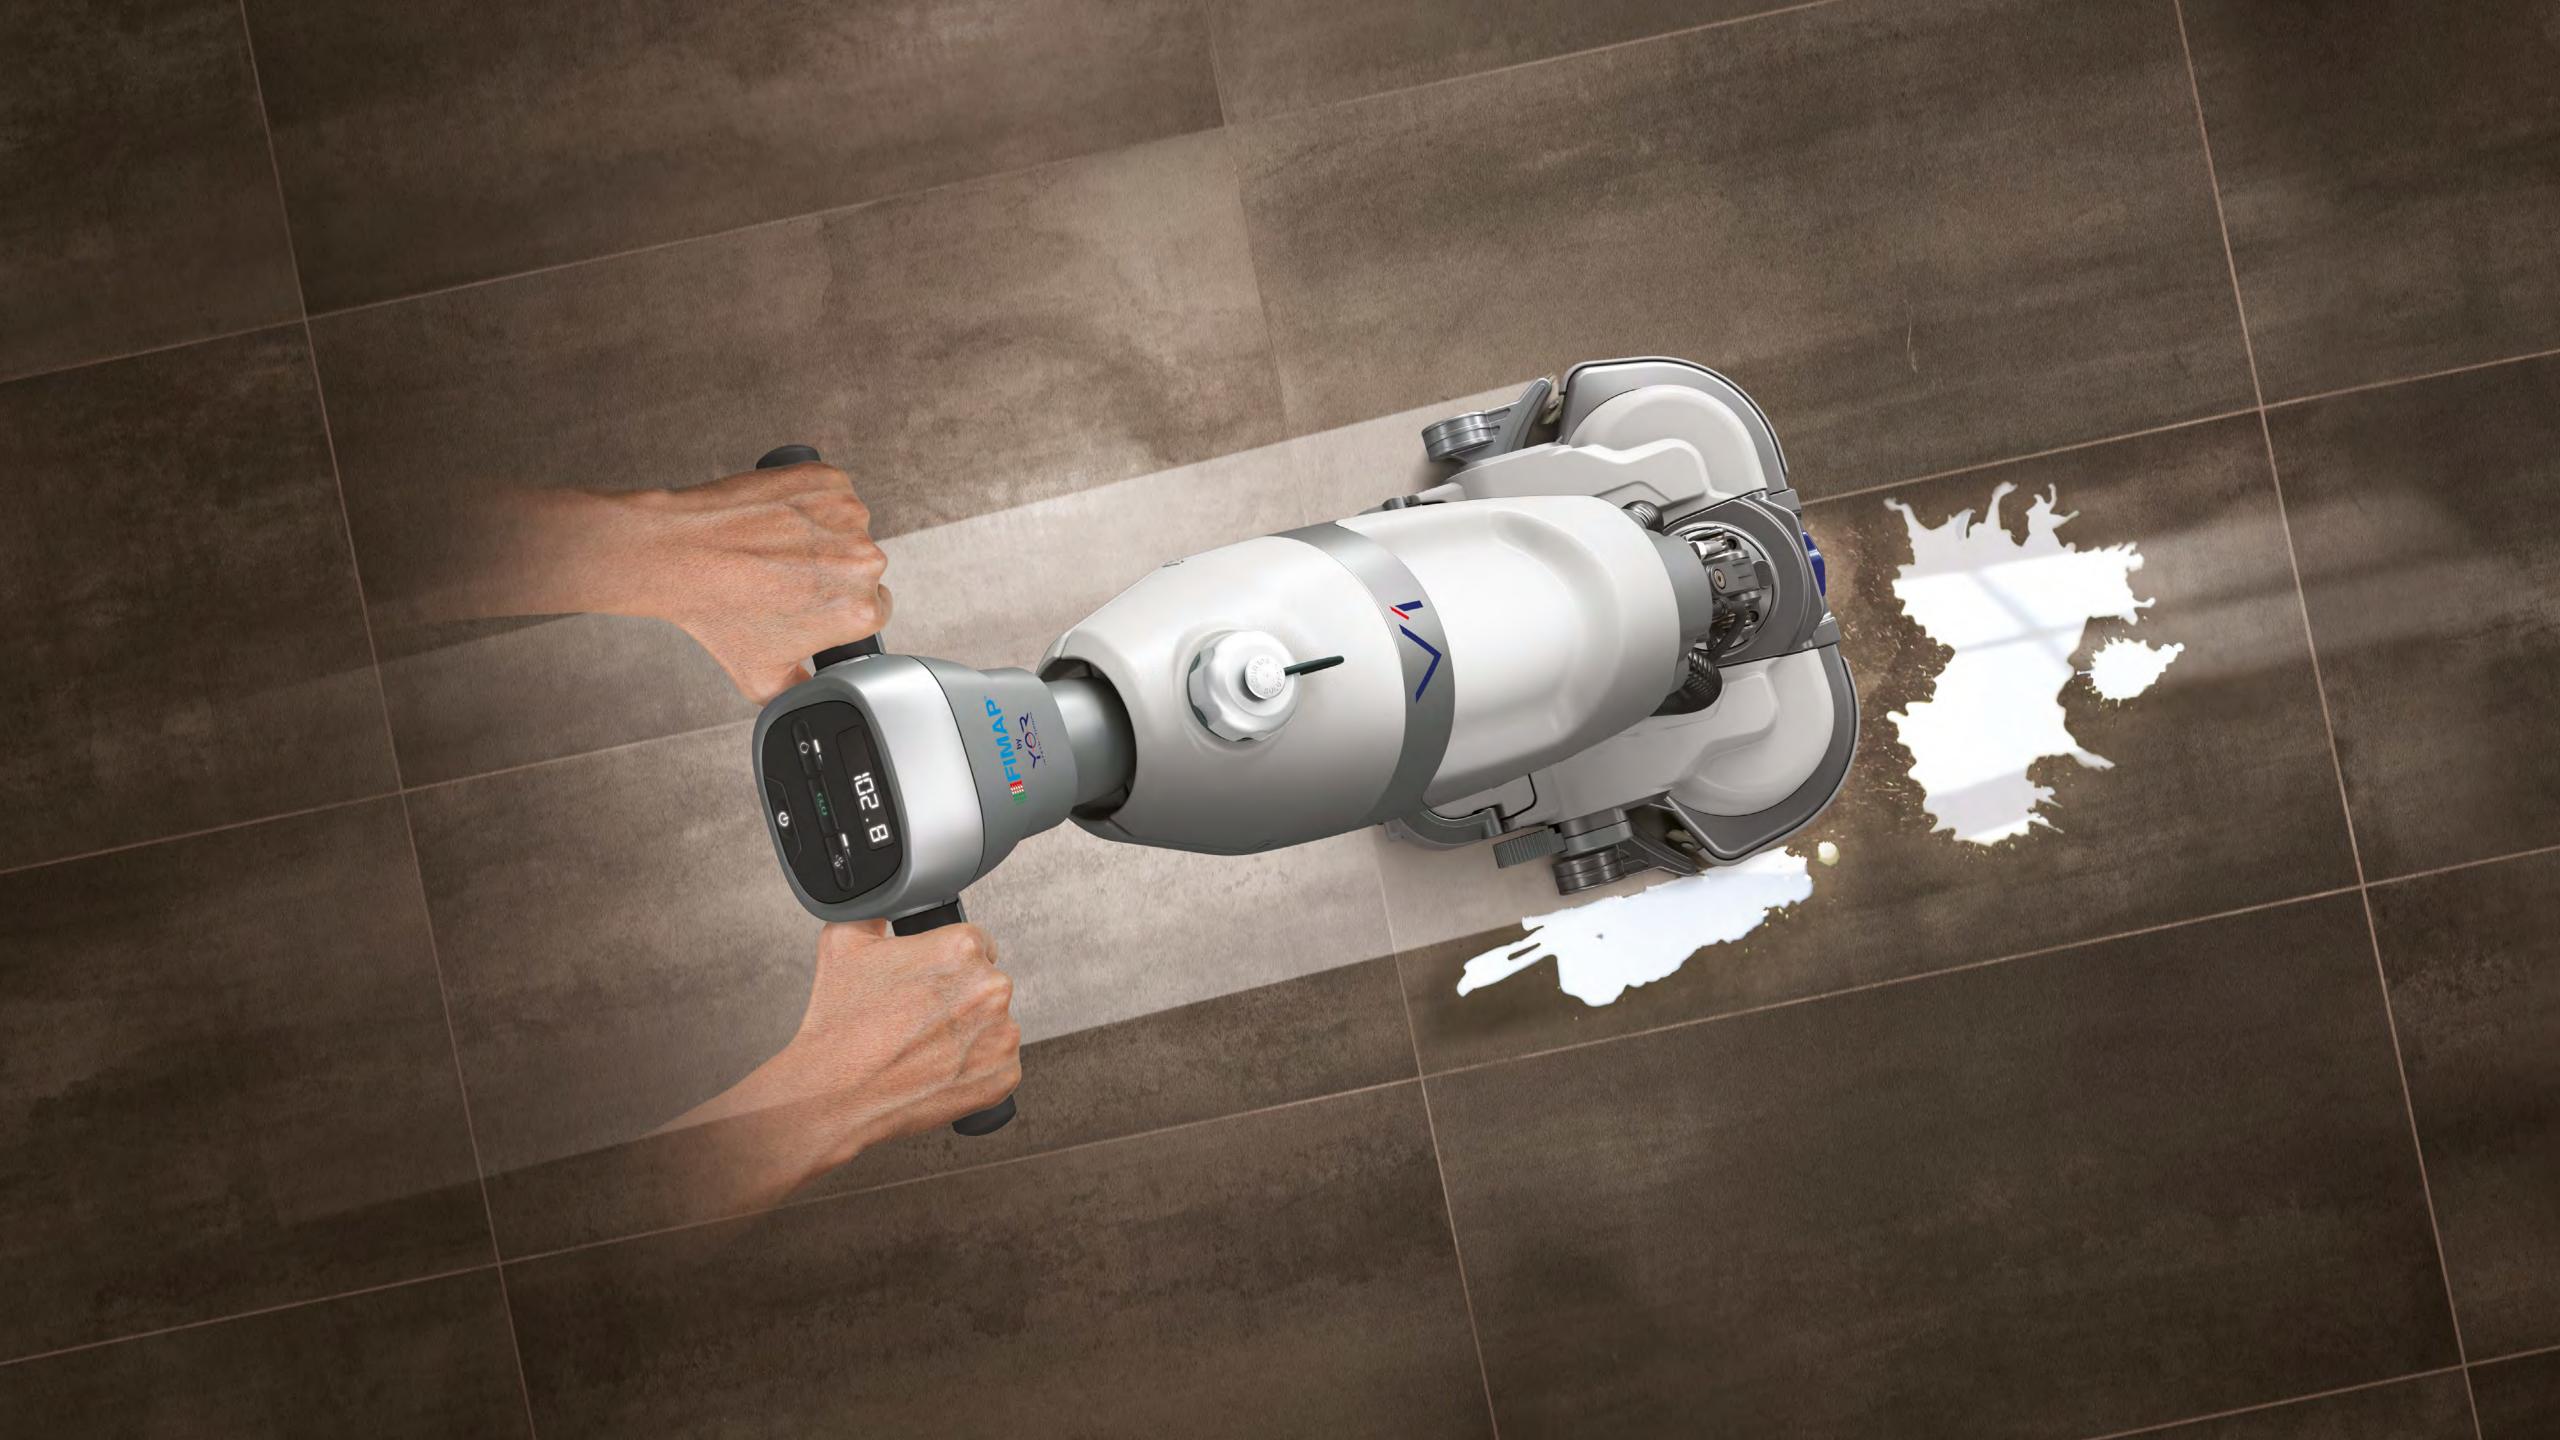

#### 1. PRE-CLEAN

To wet a particularly dirty area, performing a pre-cleaning action that softens the most stubborn dirt and enables a deeper cleaning

#### 2. DRYING

To vacuum water from the pre-clean mode or accidentally spilled liquids

#### 3. SCRUBBING AND DRYING

Floor scrubbing and drying in a single pass