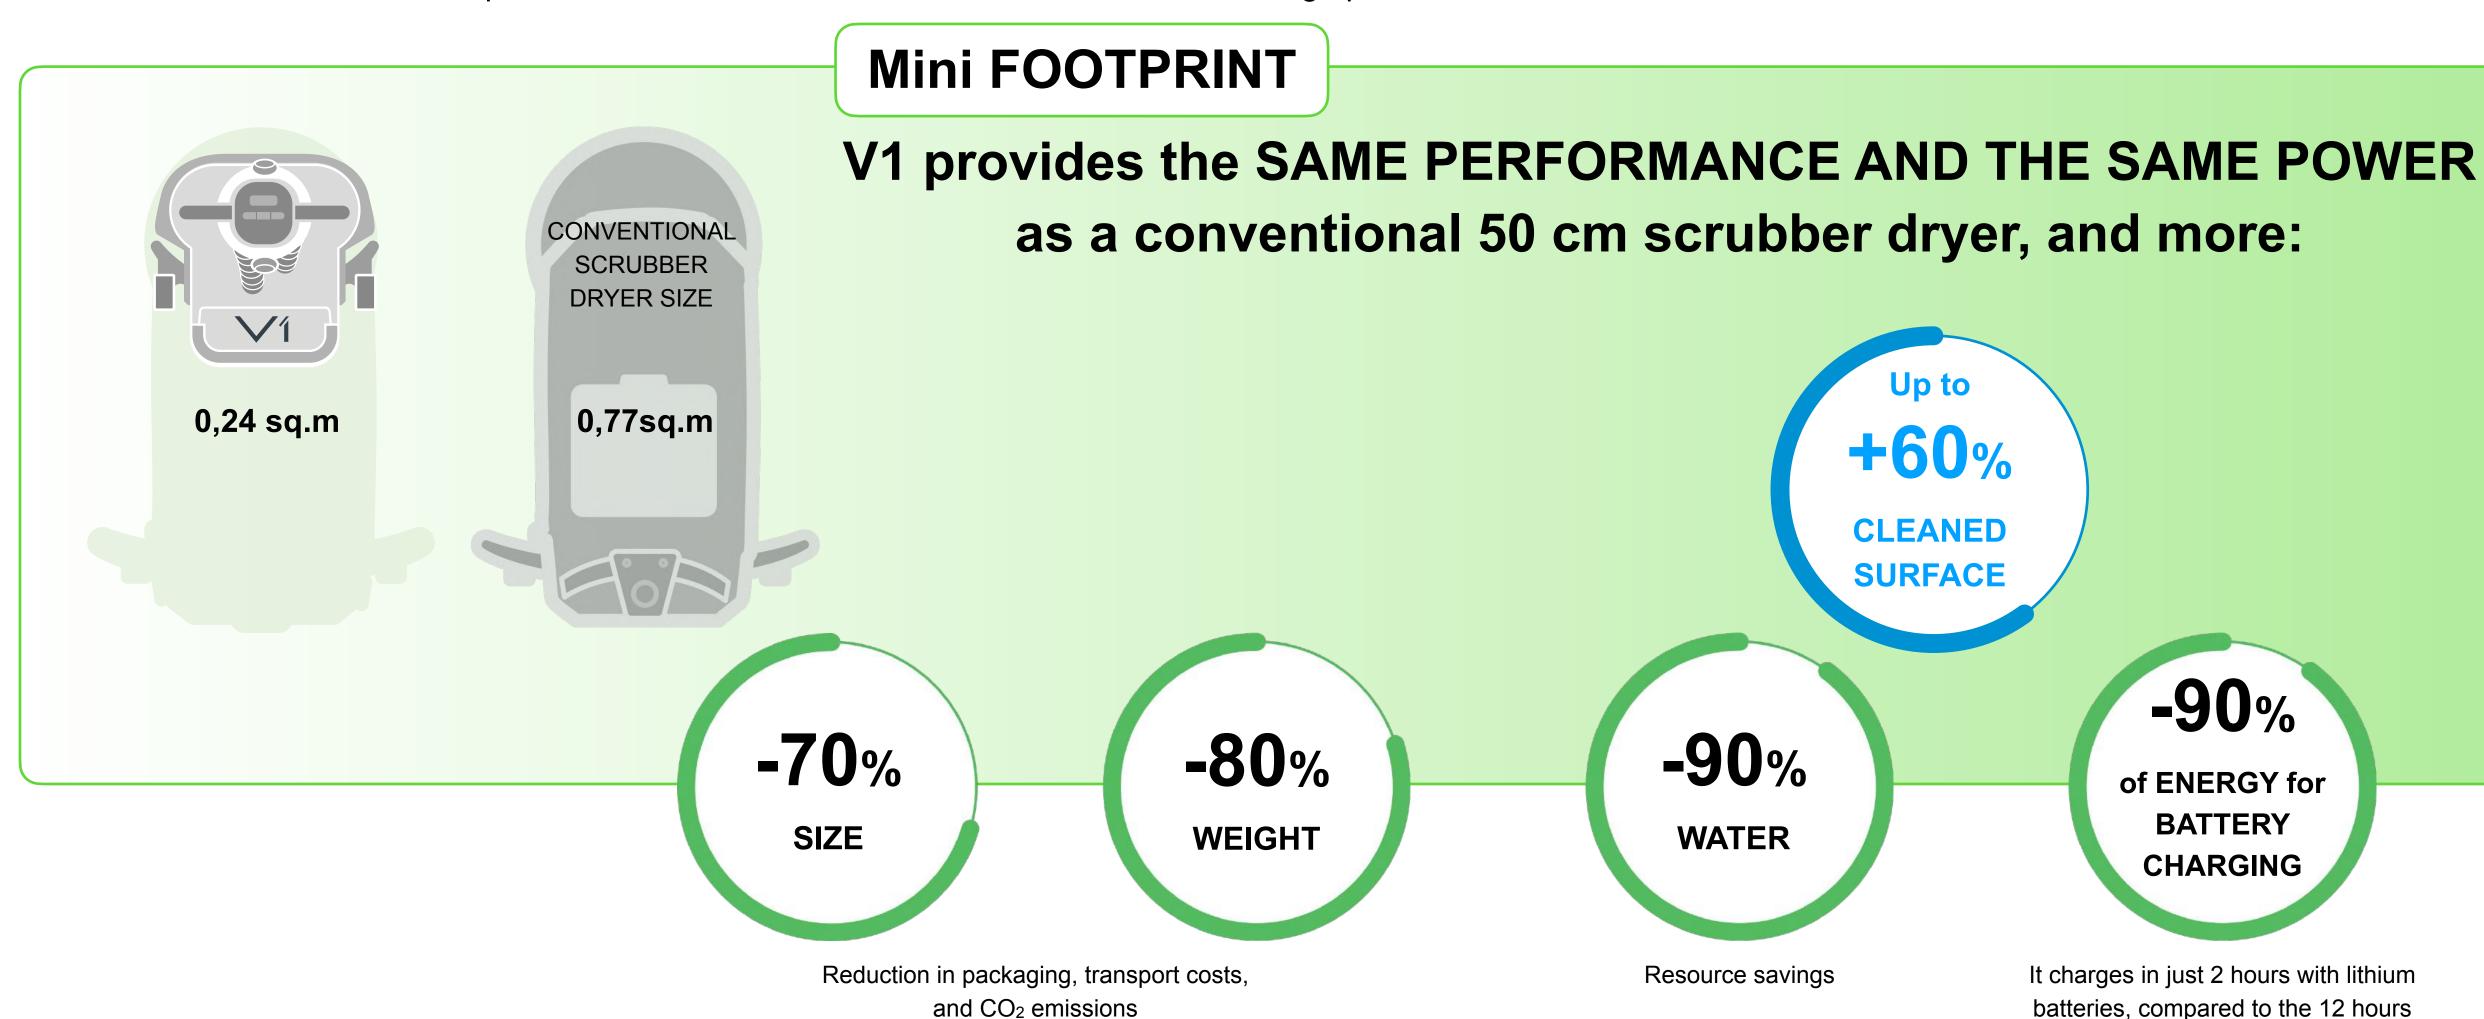

#### PRO PERFORMANCE IN A MINI SIZE

V1 can clean the same square meters as a conventional floor scrubber, delivering the same performance. However, thanks to its ultra-compact size, it can reach areas where others cannot, cleaning up to 60% more surface area.

#### **PVA** VS WBA

and battery chargers

**Batteries** 