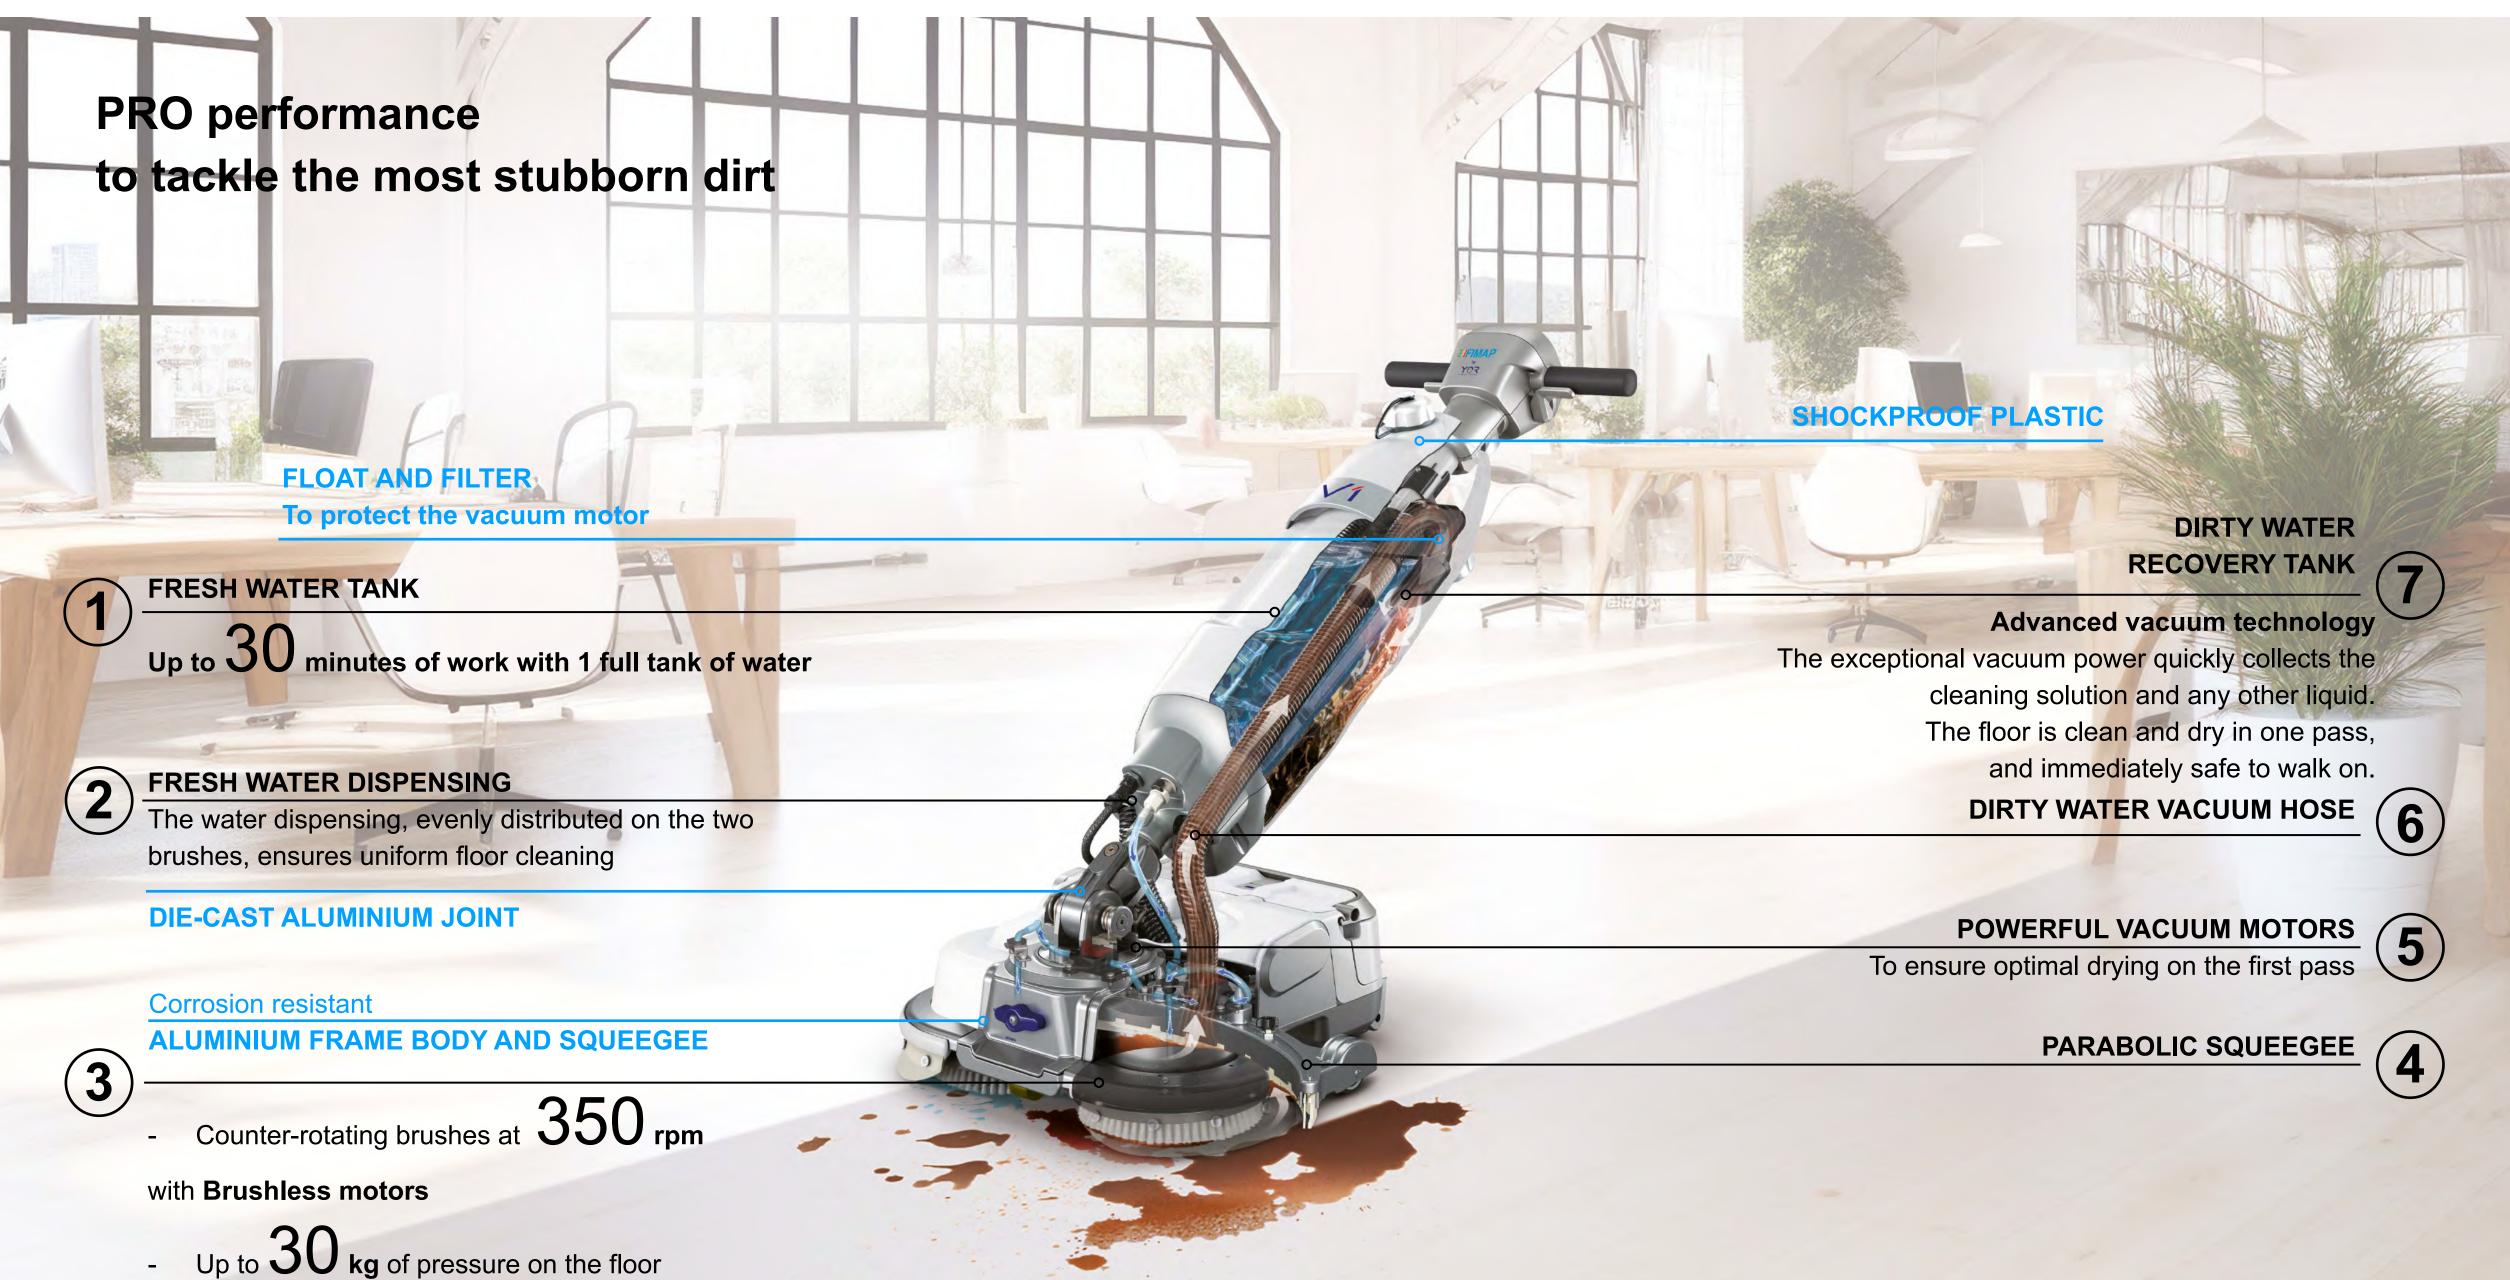

#### Robust and reliable

- ALL THE PLASTICS are highly resistant and shockproof
- Stress-resistant aluminium WEIGHTLESS JOINT
- MACHINE BODY AND SQUEEGEE in corrosion resistant ALUMINIUM
- BRUSHLESS BRUSH MOTORS They are a perfect choice for their compact size and very advantageous, as they are durable and maintenance-free, and are more efficient, since they allow the full power output to be used, without dissipation.

#### **Powerful**

- INTELLIGENT VACUUM MOTOR, it autonomously adjusts to the amount of water to be collected, decreasing the vacuum power when it is small and increasing it when it is larger, optimising battery use so as to extend battery runtime.
- 350 rpm and 30 kg of BRUSH PRESSURE ON THE FLOOR to tackle the most stubborn dirt and ensure a cleaning quality comparable to or even better than a conventional scrubber dryer.
- ADJUSTABLE CLEANING POWER. The amount of water and the vacuum power can be adjusted from the display so that the cleaning power can be changed when dealing with tougher dirt and avoid the need to perform a second cleaning.

#### **SOLUTION TANK**

With just 1 full tank of water, you can clean for 30 minutes and a floor of 700 sq.m

Every part that needs cleaning can be removed and reattached without tools. In just a few minutes, your V1 will be ready and in shape for the next use.

FLOAT AND FILTER

The filter is easy to detach and clean. Regular cleaning helps keep consistent performance

#### **RECOVERY TANK**

The dirty water tank detaches and reattaches easily with the **QUICK-CLIP** system. Its design ensures complete emptying and prevents residue that could cause mold and unpleasant odors.