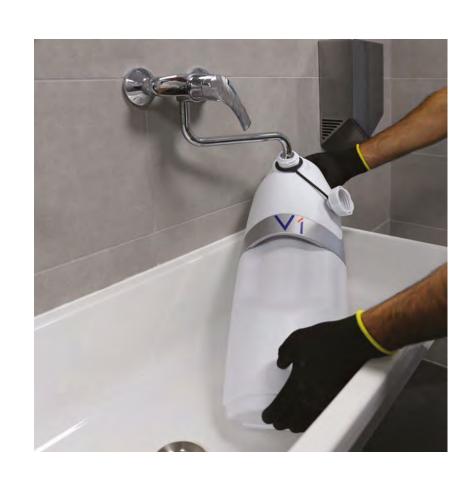

### CONVENTIONAL FILLING

The solution tank can be filled by placing it directly under a faucet