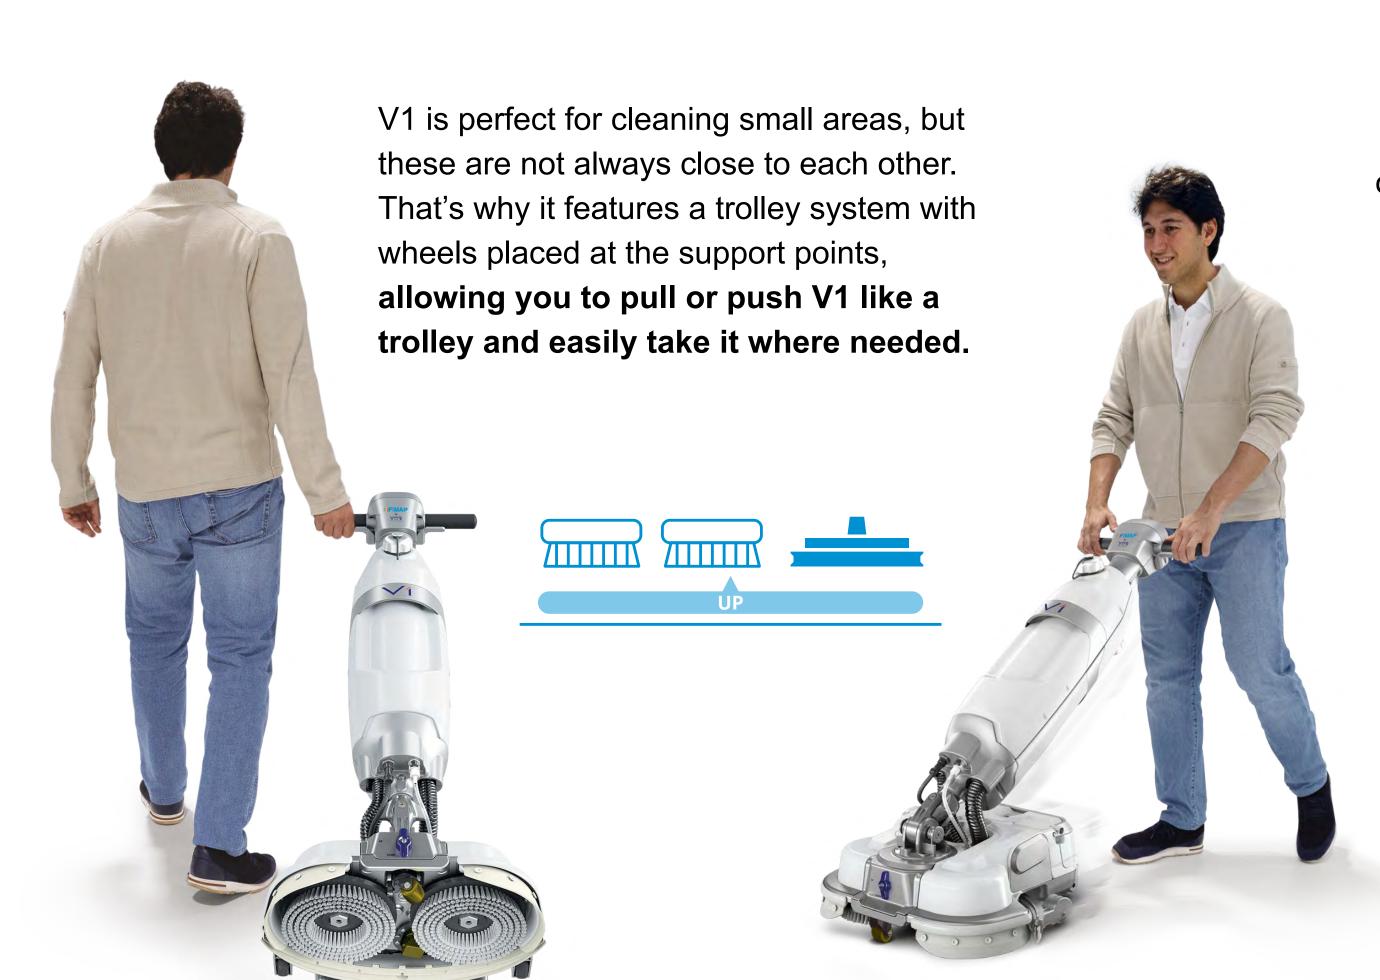

#### **QUICK-TROLLEY**

#### You can carry it everywhere like a travel trolley without any effort

#### It takes up little space for storage

When stored, V1 takes up only the space of the brush head. In the parking position, the front wheel keeps the brushes raised off the ground, preventing the bristles from warping.

### Easy to transport from one area to another

V1 is convenient to transport in a car, making it ideal for professionals who need to move it between different buildings.