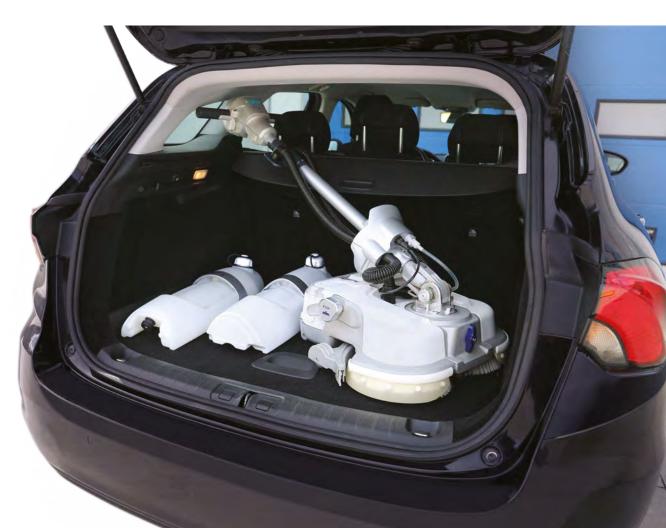

### Easy to transport from one area to another

V1 is convenient to transport in a car, making it ideal for professionals who need to move it between different buildings.