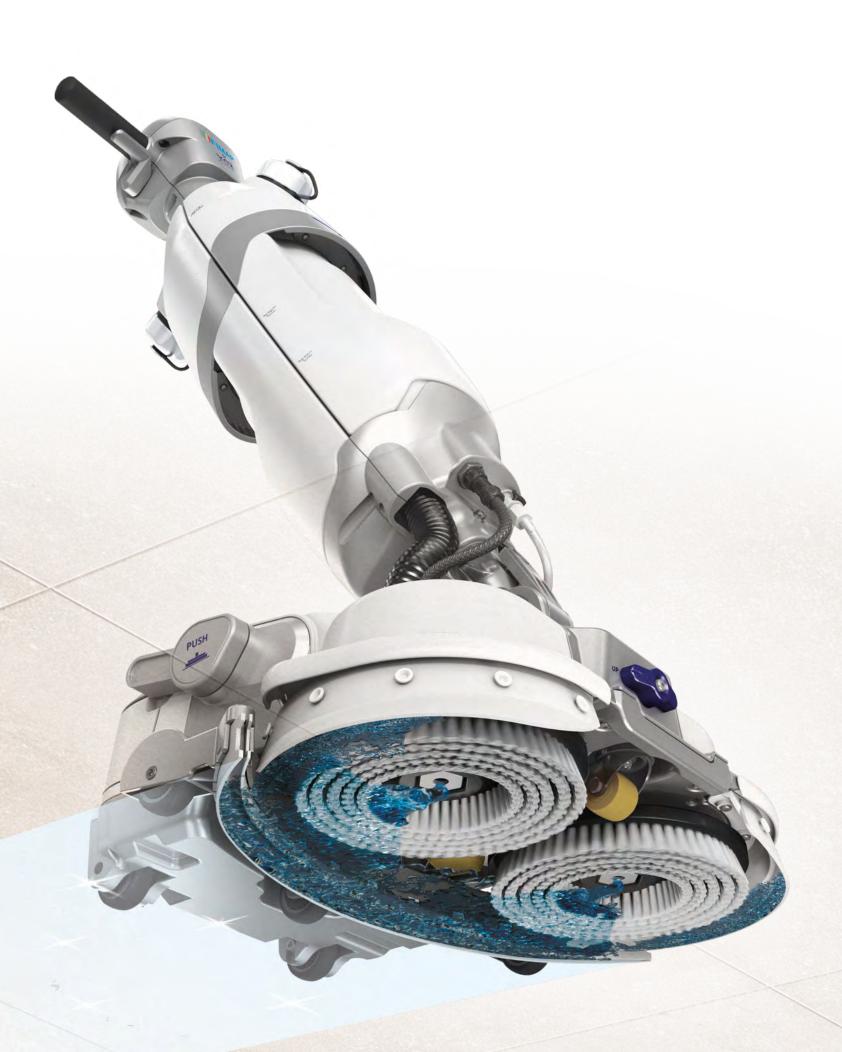

#### Robust and reliable

- ALL THE PLASTICS are highly resistant and shockproof
- Stress-resistant aluminium WEIGHTLESS JOINT
- MACHINE BODY AND SQUEEGEE in corrosion resistant ALUMINIUM
- BRUSHLESS BRUSH MOTORS They are a perfect choice for their compact size and very advantageous, as they are durable and maintenance-free, and are more efficient, since they allow the full power output to be used, without dissipation.

#### **Powerful**

- INTELLIGENT VACUUM MOTOR, it autonomously adjusts to the amount of water to be collected, decreasing the vacuum power when it is small and increasing it when it is larger, optimising battery use so as to extend battery runtime.
- 350 rpm and 30 kg of BRUSH PRESSURE ON THE FLOOR to tackle the most stubborn dirt and ensure a cleaning quality comparable to or even better than a conventional scrubber dryer.
- ADJUSTABLE CLEANING POWER. The amount of water and the vacuum power can be adjusted from the display so that the cleaning power can be changed when dealing with tougher dirt and avoid the need to perform a second cleaning.

#### 3. SCRUBBING AND DRYING

Floor scrubbing and drying in a single pass