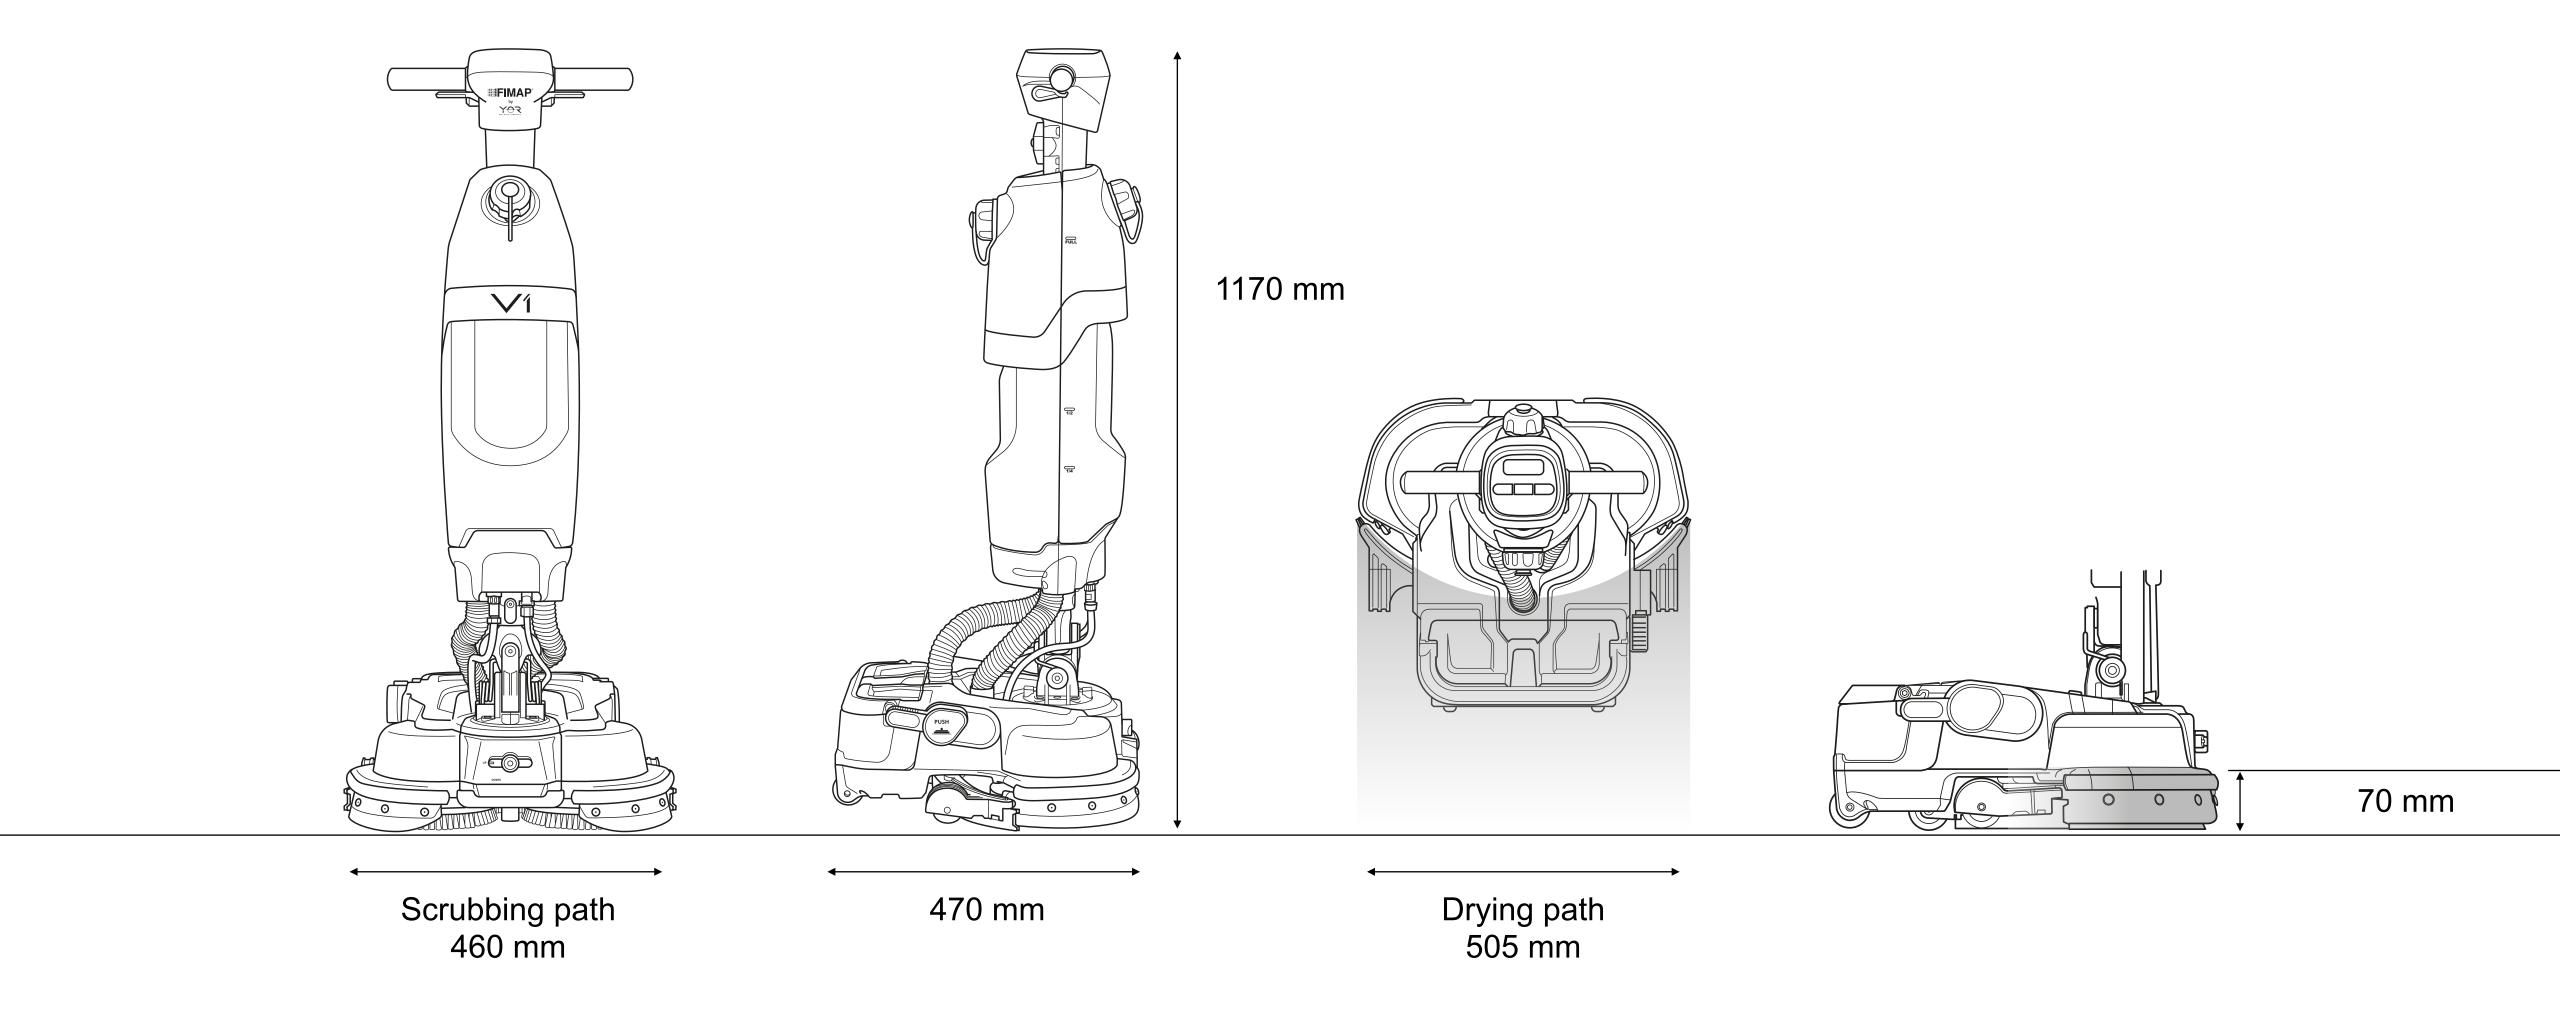

| TECHNICAL DATA                         |                |                                                               |
|----------------------------------------|----------------|---------------------------------------------------------------|
| Productivity                           | up to sqm/h    | 1380                                                          |
|                                        |                |                                                               |
| SCRUBBING SYSTEM                       |                |                                                               |
| Working width                          | mm             | 460                                                           |
| Brush motors                           | (no.) V/W      | (2) 24/310                                                    |
| Brush speed                            | rpm            | 350                                                           |
| Pressure on the brushes                | up to kg       | 30                                                            |
| TANK AND RECOVERY SYSTEM               |                |                                                               |
| Solution tank                          | Ι              | 5                                                             |
| Recovery tank                          | I              | 6                                                             |
| Suction motor                          | V/W            | 24/200                                                        |
| BATTERY                                |                |                                                               |
| Supply / Traction                      | V/Hz           | 24 / Semi aut.                                                |
| Battery / Run time*                    | (no.) V/Ah / h | (1) Lithium 24/15 / 1h (60')<br>(1) Lithium 24/25 / 2h (120') |
| SPECIFICATIONS                         |                |                                                               |
| Machine dimensions (L x h x w)         | mm             | 505 x 1170 x 470                                              |
| Squeegee width                         | mm             | 505                                                           |
| Machine weight empty without batteries | kg             | 24                                                            |
| Sound level (ISO 11201) - Eco mode     | dB (A)         | <70                                                           |
|                                        |                |                                                               |
| BATTERY CHARGING TIME                  | 24 V / 15 Ah   | 24 V / 25 Ah                                                  |