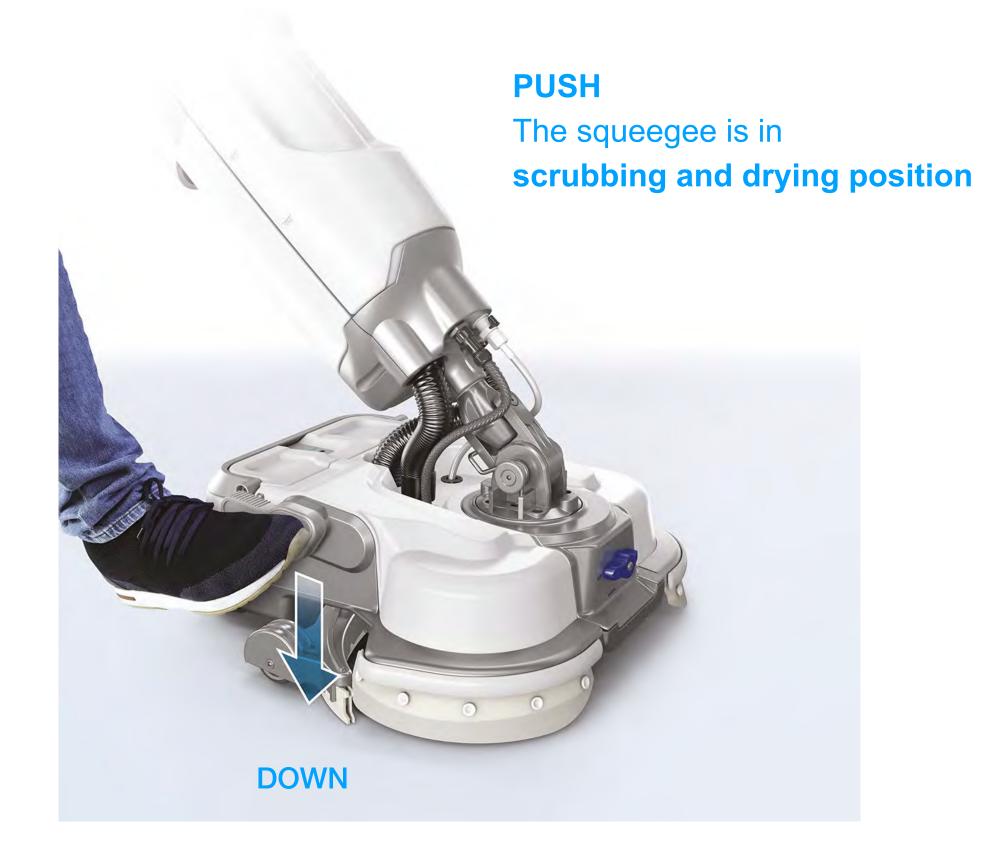

#### **QUICK-SQUEEGEE** FOOT SWITCH FOR THE SQUEEGEE ACTIVATION

The QUICK-SQUEEGEE device enables the squeegee to be activated via a foot pedal. This allows you to switch from one cleaning mode to another, such as from pre-clean to scrubbing and drying, without bending down or using your hands. It is more hygienic, as it avoids hand contact with the dirty solution on the floor, and more comfortable, because it does not strain your back.